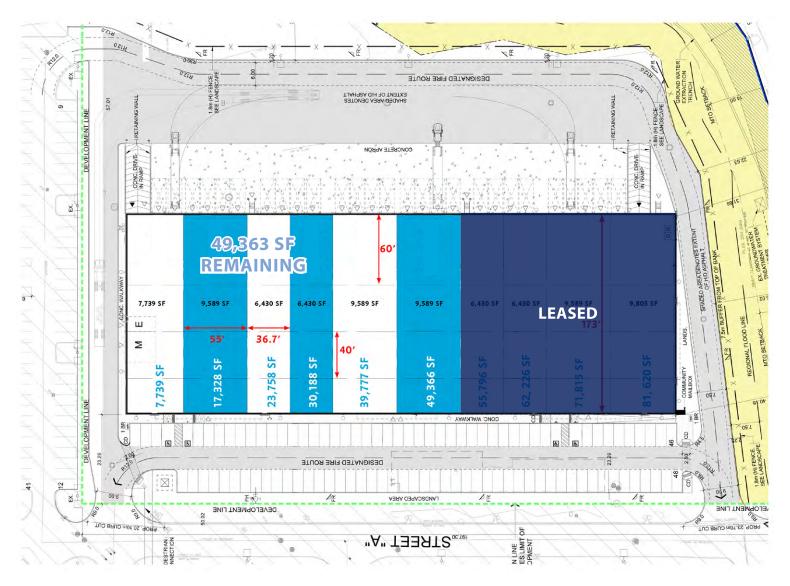

#### **PROPERTY DETAILS**

AVAILABLE AREA 81,617 sf - 49,363 sf Remaining

**OFFICE AREA** Built to suit individual tenant needs

**CLEAR HEIGHT** 32 ft

**ASKING NET RENT** Speak with Listing Team

**T.M.I. (2024 EST.)** \$4.04 psf (plus management fee)

#### SHIPPING

27 truck level doors - **18 Remaining** 2 drive-in doors - **1 Remaining** 

#### **SITE PLAN**