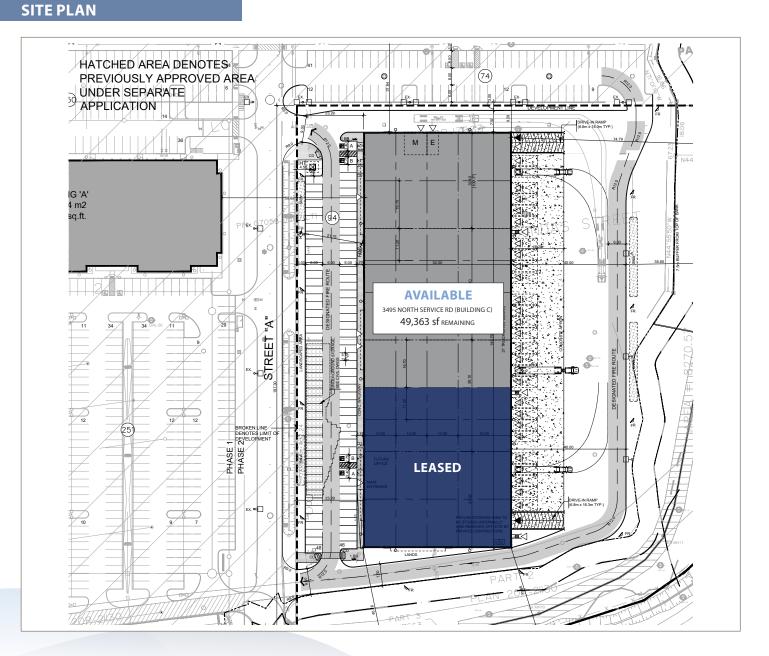

#### **PROPERTY DETAILS**

AVAILABLE AREA 81,617 sf - 49,363 sf Remaining

**OFFICE AREA** Built to suit individual tenant needs

**CLEAR HEIGHT** 32 ft

**ASKING NET RENT** Speak with Listing Team

**T.M.I. (2024 EST.)** \$4.04 psf (plus management fee)

#### SHIPPING

27 truck level doors - **18 Remaining** 2 drive-in doors - **1 Remaining** 

#### **SITE PLAN**