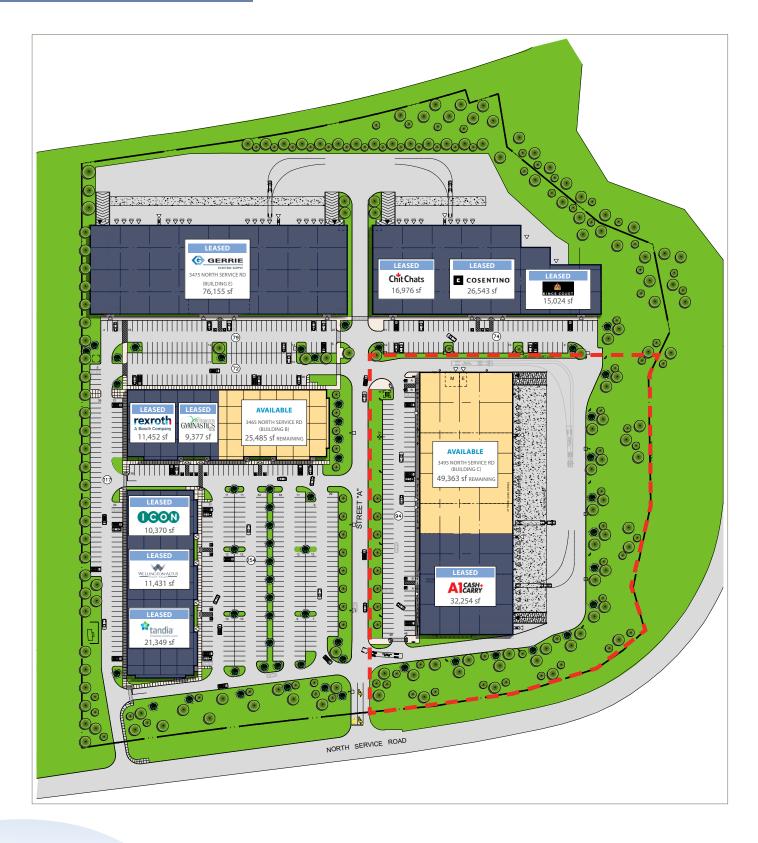

#### **PROPERTY DETAILS**

AVAILABLE AREA 81,617 sf - 49,363 sf Remaining

**OFFICE AREA** Built to suit individual tenant needs

**CLEAR HEIGHT** 32 ft

**ASKING NET RENT** Speak with Listing Team

**T.M.I. (2024 EST.)** \$4.04 psf (plus management fee)

#### SHIPPING

27 truck level doors - **18 Remaining** 2 drive-in doors - **1 Remaining** 

#### COMMENTS

- ESFR sprinklers
- LED, 30 FC lighting
- Metal insulated

**SITE PLAN - DEMISING OPTIONS** 

#### **SITE PLAN**