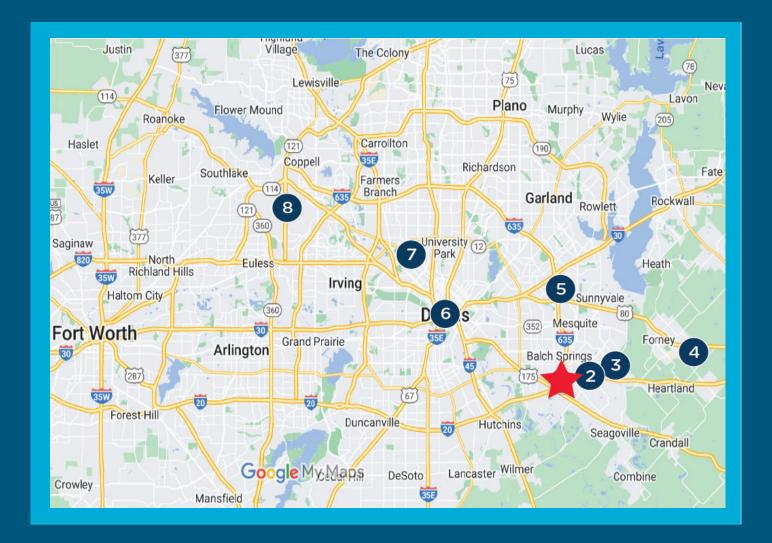

### DRIVING DISTANCE

★ 11207 RYLIE CREST DR.

Balch Springs, TX

Stuart L Smith, SIOR Senior Director +1 972 663 9877 stuart.l.smith@cushwake.com Jake Griffin Associate +1 972 342 1312 jake.griffin@cushwake.com #2
3 MILES
TO BELTLINE / I-20

#5
4 MILES
TO BALCH SPRINGS
CITY HALL

#4
9 MILES
TO AMAZON DISTR. CTR.,
FORNEY

#5
13 MILES
TO TOWN EAST MALL

#6
16 MILES
TO DOWNTOWN
DALLAS

#7
20 MILES
TO DALLAS LOVE FIELD
AIRPORT

#8
33 MILES
TO DFW AIRPORT