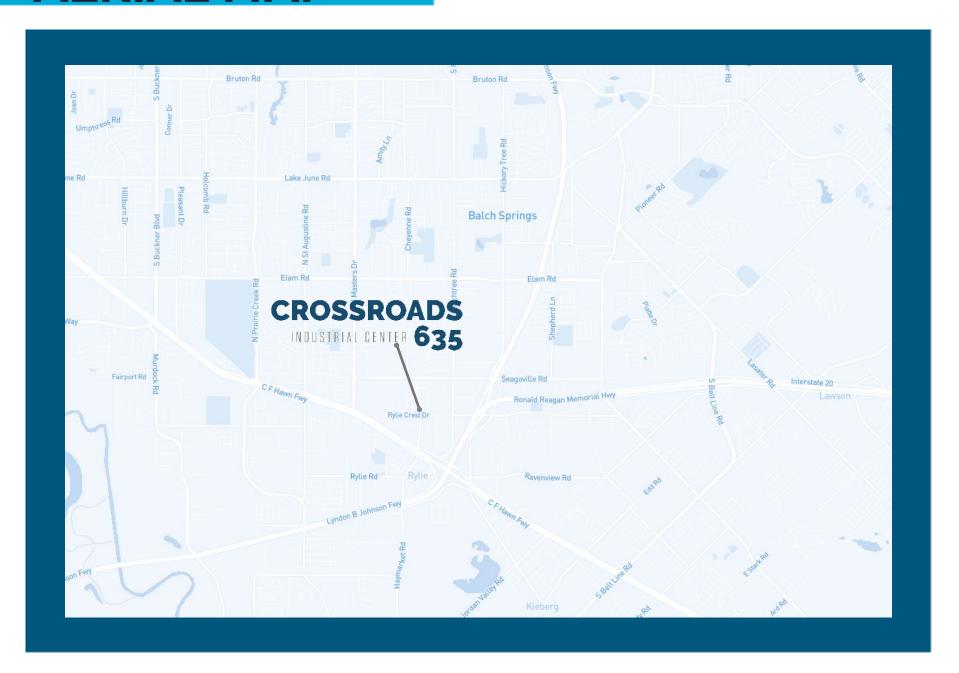

### FORSALEORLEASE



## CROSSROADS 635 INDUSTRIAL CENTER

11207 Rylie Crest Drive, Balch Springs, TX

CROSSROADS
INDUSTRIAL CENTER 635





# PROPERTY **DETAILS**

Located at the Confluence of 3 Major Highways. Hwy 635, I-20, & US Hwy 175.

- Front Park / Rear Load
- 28 (9'x10') Dock Doors
- 2 Grade Level Ramps
- 185 ' Truck Court
- 44 Trailer Stalls
- 93 Parking Spaces
- 32' Clear Height
- ESFR Sprinklers
- 54'x50' Column Spacing
- Divisible to 71,970 SF

11207 RYLIE CREST DRIVE, BALCHSPRING, TX

CROSSROADS
INDUSTRIAL CENTER 635

Stuart L Smith, SIOR Senior Director +1 972 663 9877 stuart.l.smith@cushwake.com Jake Griffin Associate +1 972 342 1312 jake.griffin@cushwake.com



SITE PLAN **145,728 SF** 

# PROPERTY AERIAL MAP





### DRIVING DISTANCE

★ 11207 RYLIE CREST DR.

Balch Springs, TX

Stuart L Smith, SIOR Senior Director +1 972 663 9877 stuart.l.smith@cushwake.com Jake Griffin Associate +1 972 342 1312 jake.griffin@cushwake.com #2
3 MILES
TO BELTLINE / I-20

#5
4 MILES
TO BALCH SPRINGS
CITY HALL

#4
9 MILES
TO AMAZON DISTR. CTR.,
FORNEY

#5
13 MILES
TO TOWN EAST MALL

#6
16 MILES
TO DOWNTOWN
DALLAS

#7
20 MILES
TO DALLAS LOVE FIELD
AIRPORT

#8
33 MILES
TO DFW AIRPORT

# CONTACT INFORMATION



#### The Name to Trust for Quality & Service

Headquartered in Calgary with offices in Toronto and Phoenix, Hopewell Development LP ("Hopewell") is the commercial development division of the Hopewell Group of Companies. For almost 30 years, businesses of all sizes and in all industries have trusted Hopewell, one