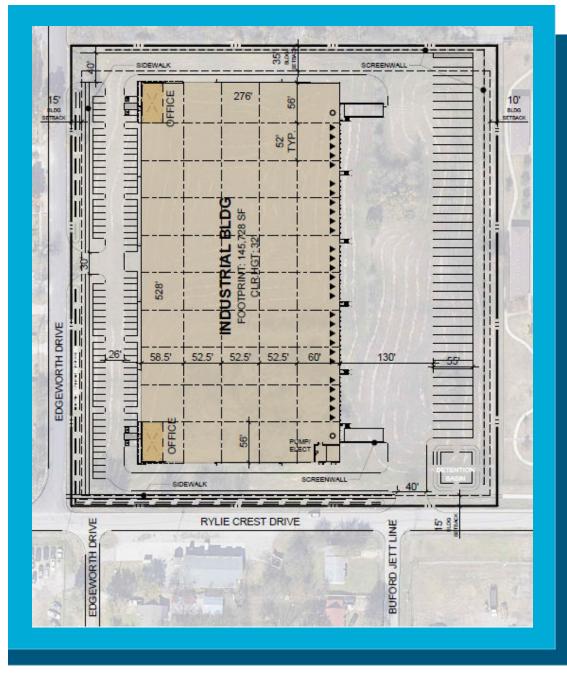

# PROPERTY **DETAILS**

Located at the Confluence of 3 Major Highways. Hwy 635, I-20, & US Hwy 175.

- Front Park / Rear Load
- 28 (9'x10') Dock Doors
- 2 Grade Level Ramps
- 185 ' Truck Court
- 44 Trailer Stalls
- 93 Parking Spaces
- 32' Clear Height
- ESFR Sprinklers
- 54'x50' Column Spacing
- Divisible to 71,970 SF

SITE PLAN **145,728 SF** 