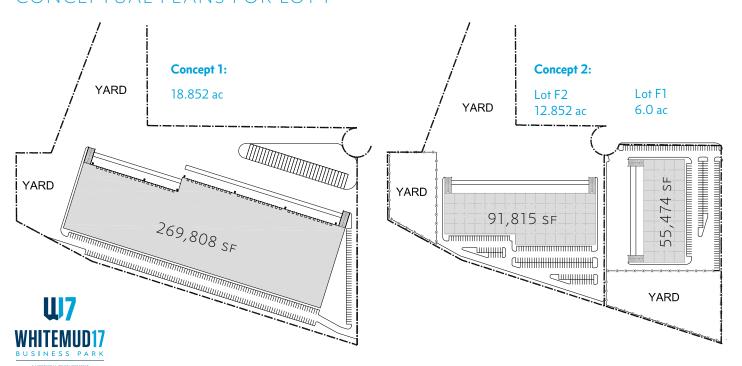

ortunity to customize a facility by providing multiple options in land size, building configurations, and yard layout. Whitemud17 Business Park can accommodate a variety of uses ranging from oil and gas service operators, distribution, manufacturing, warehousing, equipment storage and more.

### **LEASING INQUIRIES**

CONTACT US TODAY
FOR MORE INFORMATION

#### Patricia Cayen

DIRECTOR, INDUSTRIAL LEASING 403.298.8120 pcayen@hopewell.com

#### **HIGHLIGHTS**

**TOTAL AREA:** Approximately 79 acres

**SITE:** Can be subdivided to provide

various sizes & configurations

**SERVICES:** Municipal water, sanitary & storm,

power, natural gas, telecommunications

**ZONING:** I-M (medium industrial)

I-B (industrial business zone)

DC-2



## **LOTS FOR SALE**



#### CONCEPTUAL PLANS FOR LOT F