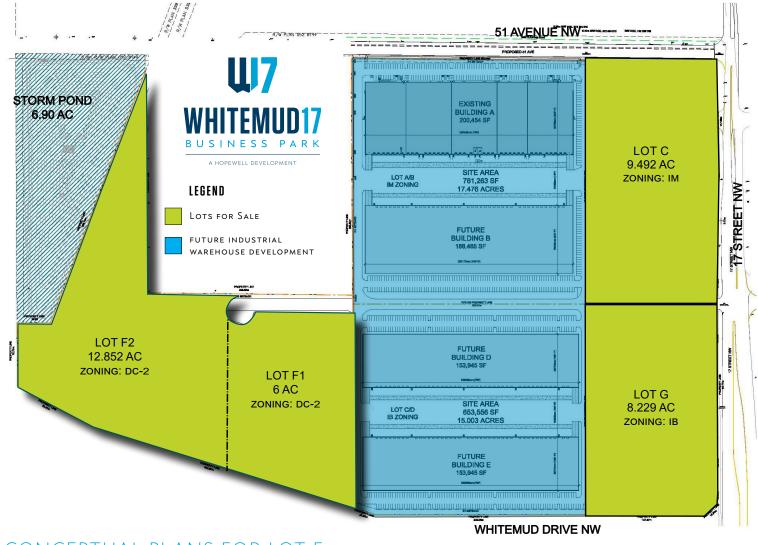

## **LOTS FOR SALE**

#### **HIGHLIGHTS**

**TOTAL AREA:** Approximately 79 acres

**SITE:** Can be subdivided to provide

various sizes & configurations

**SERVICES:** Municipal water, sanitary & storm,

power, natural gas, telecommunications

**ZONING:** I-M (medium industrial)

I-B (industrial business zone)

DC-2