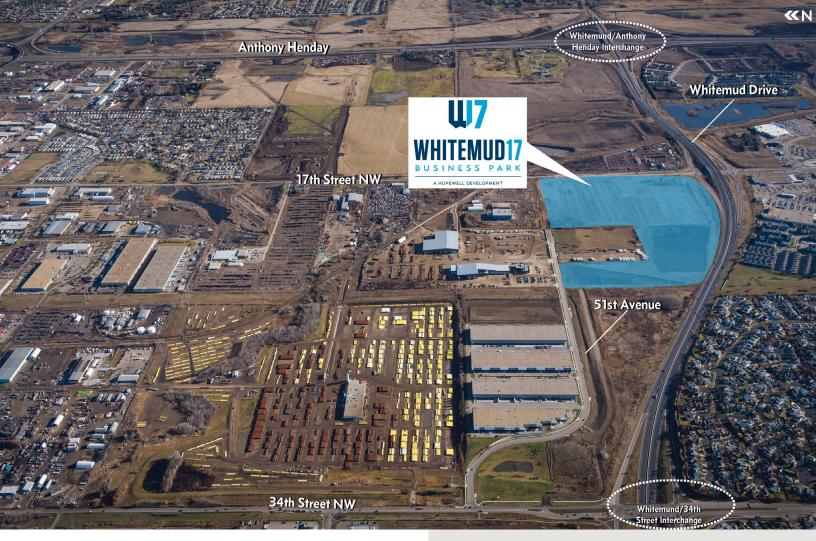

# WHITEMUD17 BUSINESS PARK

Whitemud17 Business Park is strategically positioned within Edmonton's southeast industrial area along Whitemud Drive and 17th Street. The development offers tenants and owner-user groups a unique opportunity to customize a facility by providing multiple options in land size, building configurations, and yard layout. Whitemud17 Business Park can accommodate a variety of uses ranging from oil and gas service operators, distribution, manufacturing, warehousing, equipment storage and more.

#### **HIGHLIGHTS**

**TOTAL AREA:** Approximately 79 acres

**SITE:** Can be subdivided to provide

various sizes & configurations

**SERVICES:** Municipal water, sanitary & storm,

power, natural gas, telecommunications