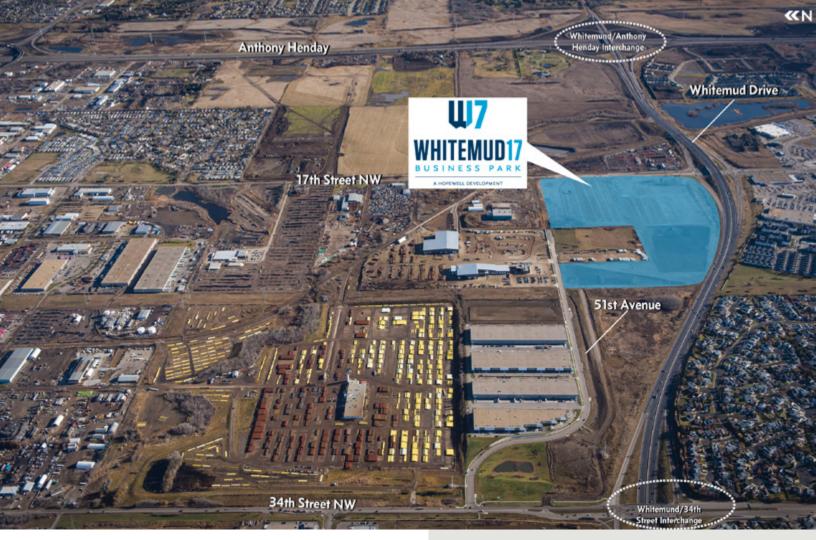

# WHITEMUD17 BUSINESS PARK

Whitemud17 Business Park is strategically positioned within Edmonton's southeast industrial area along Whitemud Drive and 17th Street. The development offers tenants and owner-user groups a unique opportunity to customize a facility by providing multiple options in land size, building configurations, and yard layout. Whitemud17 Business Park can accommodate a variety of uses ranging from oil and gas service operators, distribution, manufacturing, warehousing, equipment storage and more.

### **HIGHLIGHTS**

| TOTAL AREA: | Approximately 79 acres                                                    |
|-------------|---------------------------------------------------------------------------|
| Site:       | Can be subdivided to provide various sizes & configurations               |
| Services:   | Municipal water, sanitary & storm, power, natural gas, telecommunications |
| Zoning:     | I-M (medium industrial)<br>I-B (industrial business zone)<br>DC-2         |