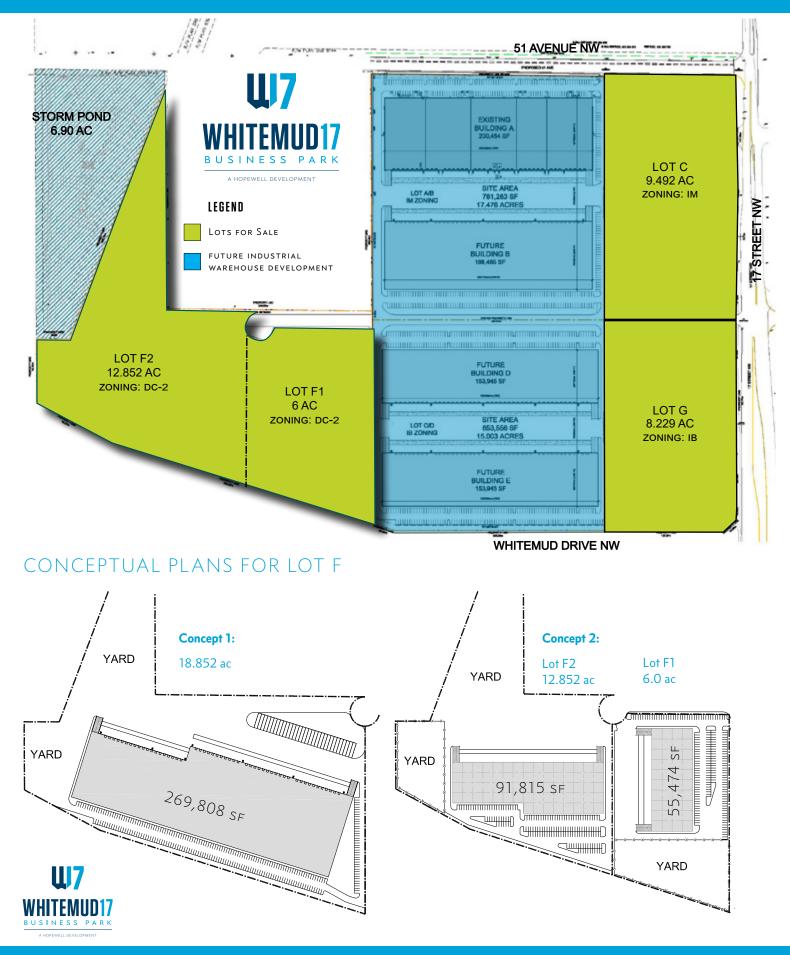

# LOTS FOR SALE

Hopewell<sup>\*</sup>

### **HIGHLIGHTS**

| TOTAL AREA: | Approximately 79 acres                                                    |
|-------------|---------------------------------------------------------------------------|
| Site:       | Can be subdivided to provide various sizes & configurations               |
| Services:   | Municipal water, sanitary & storm, power, natural gas, telecommunications |
| Zoning:     | I-M (medium industrial)<br>I-B (industrial business zone)<br>DC-2         |