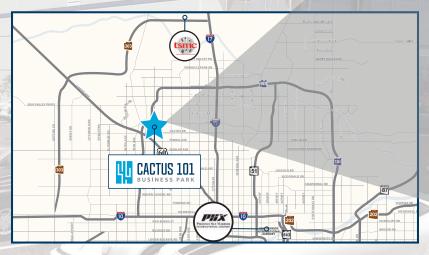

## **UNPARALLELLED ACCESS**

The Cactus 101 Business Park is located at the intersection of North 91st Avenue (Loop 101) and Cactus Road in Peoria, AZ. This site is positioned in a prime location for various industrial companies to thrive. With easy access to several full diamond interchanges along the Loop 101, the new Northern Parkway now makes this campus even more accessible as it connects the Loop 101 to the Loop 303. Interstate 10 is 12 miles south and Interstate 17 is 12 miles going east along the Loop 101. There isn't a more convenient business park in the West Valley.

#### PHOENIX METRO AREA