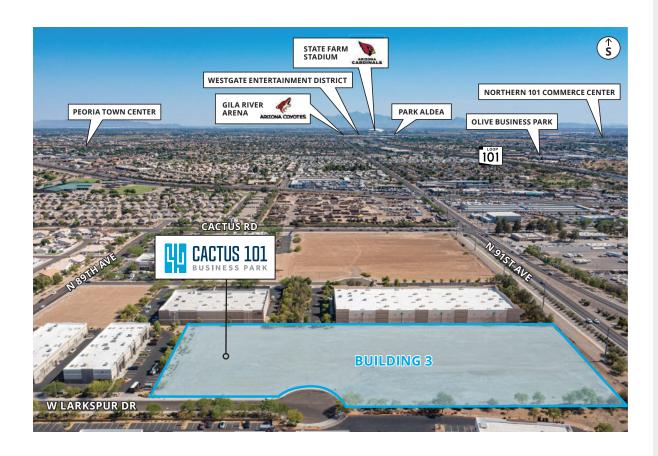

## **UNPARALLELLED ACCESS**

The Cactus 101 Business Park is located at the intersection of North 91st Avenue (Loop 101) and Cactus Road in Peoria, AZ. This site is positioned in a prime location for various industrial companies to thrive. With easy access to several full diamond interchanges along the Loop 101, the new Northern Parkway now makes this campus even more accessible as it connects the Loop 101 to the Loop 303. Interstate 10 is 12 miles south and Interstate 17 is 12 miles going east along the Loop 101. There isn't a more convenient business park in the West Valley.

## **CITY OF PEORIA, ARIZONA**

Located just 30 minutes northwest of downtown Phoenix, Peoria has blossomed into a rapidly-growing, modern city that offers a high quality of living. Residents enjoy access to numerous parks, trails, and other outdoor activities, as well as MLB Spring Training and other cultural centers like theatres, museums, and a year-round calendar of special events. In 2021, Ranking Arizona named Peoria the No. 1 city to live, work and play in Arizona.