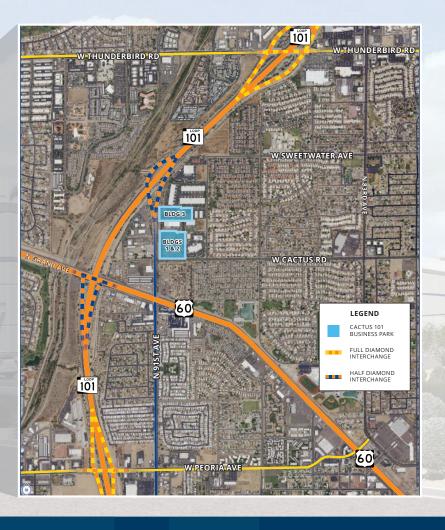

## **UNPARALLELLED ACCESS**

The Cactus 101 Business Park is located at the intersection of North 91st Avenue (Loop 101) and Cactus Road in Peoria, AZ. This site is positioned in a prime location for various industrial companies to thrive. With easy access to several full diamond interchanges along the Loop 101, the new Northern Parkway now makes this campus even more accessible as it connects the Loop 101 to the Loop 303. Interstate 10 is 12 miles south and Interstate 17 is 12 miles going east along the Loop 101. There isn't a more convenient business park in the West Valley.