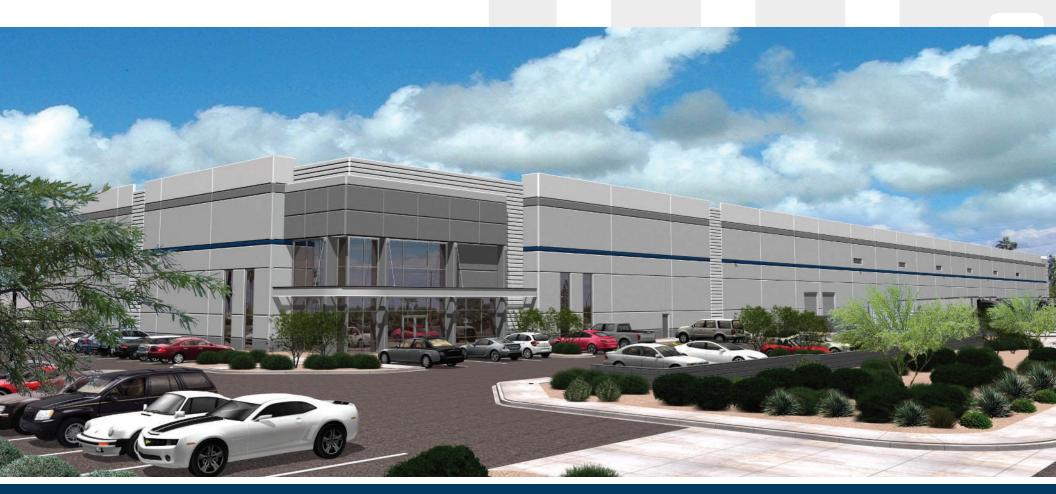

### W LARKSPUR DR NEAR N 89TH AVE | PEORIA, ARIZONA

±93,000 SF BUILDING 3

Cactus 101 Business Park is strategically located in the West Valley of metropolitan Phoenix delivering in the first quarter of 2023. The project sits immediately off Loop 101 and Cactus Road in the city of Peoria. The site consists of one Class A industrial building totaling 92,615 square feet on 5.09 acres. The building has best in class amenities which include abundant dock high and grade level loading, 32-foot clear height, substantial power, and ample parking. The city welcomes this much needed development and expects the building to lease quickly.

## **BUILDING 3**

| APN                  | 200-79-985                                                                                         |
|----------------------|----------------------------------------------------------------------------------------------------|
| BUILDING SIZE (SF)   | ±92,615                                                                                            |
| OFFICE SPACE (SF)    | ±2,000                                                                                             |
| SITE SIZE (ACRES)    | 5.09                                                                                               |
| SITE COVERAGE        | 41.78%                                                                                             |
| ZONING               | PAD                                                                                                |
| CLEAR HEIGHT         | 32'                                                                                                |
| PARKING SPACES       | 76                                                                                                 |
| TRAILER STALLS       | 16 Trailer Stalls<br>(or potential yard)                                                           |
| OFFICE FIT-OUT       | 5%                                                                                                 |
| SLAB                 | 6" 4000 psi                                                                                        |
| POWER                | 3,600 amps 480V                                                                                    |
| LIGHTING             | LED                                                                                                |
| LOADING              | 21 Dock High Doors                                                                                 |
| GRADE<br>LEVEL DOORS | 1 (12' x 14') & 2 (16' x 14')                                                                      |
| CONSTRUCTION         | Tilt panel walls, panelized roof<br>with steel trusses and wood<br>deck, R38 roof insulation value |
| FENCED / SECURED     | Truck court is fully fenced and gated                                                              |
| SPRINKLER            | ESFR                                                                                               |