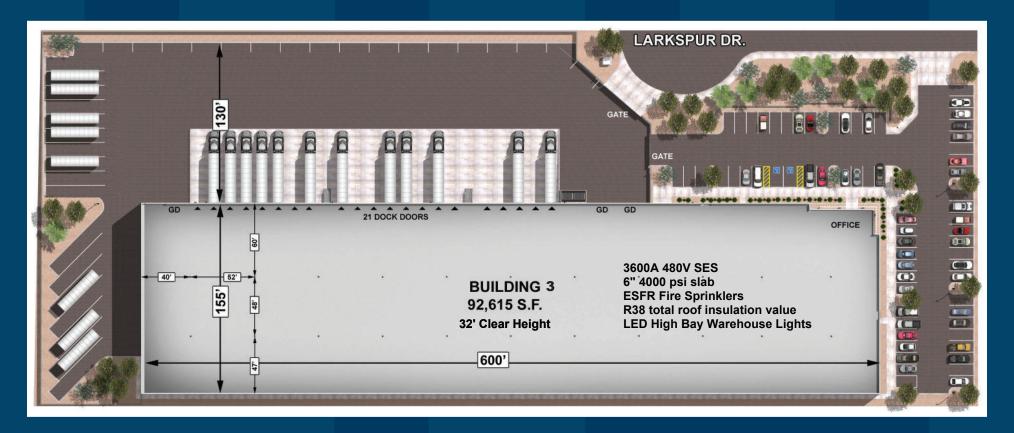

## **BUILDING 3**

| APN                  | 200-79-985                                                                                         |
|----------------------|----------------------------------------------------------------------------------------------------|
| BUILDING SIZE (SF)   | ±92,615                                                                                            |
| OFFICE SPACE (SF)    | ±2,000                                                                                             |
| SITE SIZE (ACRES)    | 5.09                                                                                               |
| SITE COVERAGE        | 41.78%                                                                                             |
| ZONING               | PAD                                                                                                |
| CLEAR HEIGHT         | 32'                                                                                                |
| PARKING SPACES       | 76                                                                                                 |
| TRAILER STALLS       | 16 Trailer Stalls<br>(or potential yard)                                                           |
| OFFICE FIT-OUT       | 5%                                                                                                 |
| SLAB                 | 6" 4000 psi                                                                                        |
| POWER                | 3,600 amps 480V                                                                                    |
| LIGHTING             | LED                                                                                                |
| LOADING              | 21 Dock High Doors                                                                                 |
| GRADE<br>LEVEL DOORS | 1 (12' x 14') & 2 (16' x 14')                                                                      |
| CONSTRUCTION         | Tilt panel walls, panelized roof<br>with steel trusses and wood<br>deck, R38 roof insulation value |
| FENCED / SECURED     | Truck court is fully fenced and gated                                                              |
| SPRINKLER            | ESFR                                                                                               |

### **BUILDING 3 SITE PLAN**