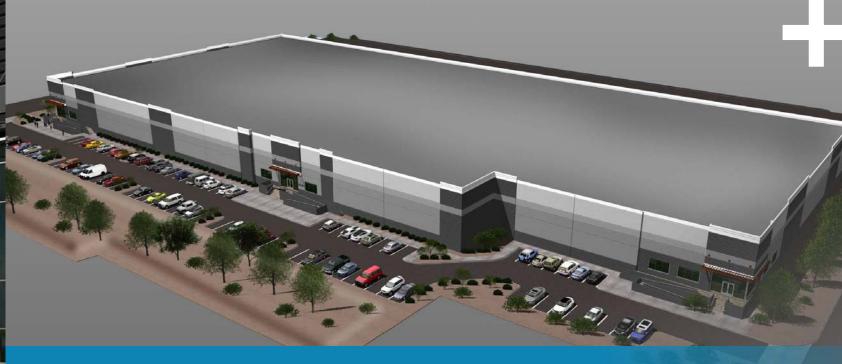

## 620 S. 91ST AVENUE TOLLESON | AZ 85353

- Delivery 2nd Q 2020
- Divisible to 45,000 SF
- (28) 9'x10' Dock Doors
- (4) 12'X14' Grade Level Doors
- 32' Clear Height
- 130' Truck Court Depth
- 3,600 Amps 277/480V 3Phase
- ESFR Fire Sprinkler System

- Concrete Truck Court
- R-19 Insulation
- Spec Delivered LED Lighting
- Parking Ratio as 0.8/1,000 SF
- Skylights in Warehouse
- Truck Court to be Fenced and Gated
- 7 Inch Concrete Slab

D/AQ Corp. #01129558. Maps Courtesy @Google & @Microsoft. Although all information is furnished regarding for sale, rental or financing is from sources deemed reliable, such information has not been verified and no express representation is made nor is any to be implied as to the accuracy thereof, and it is submitted subject to errors, omissions, changes of price, rental or other conditions, prior sale, lease or financing, or withdrawal without notice.