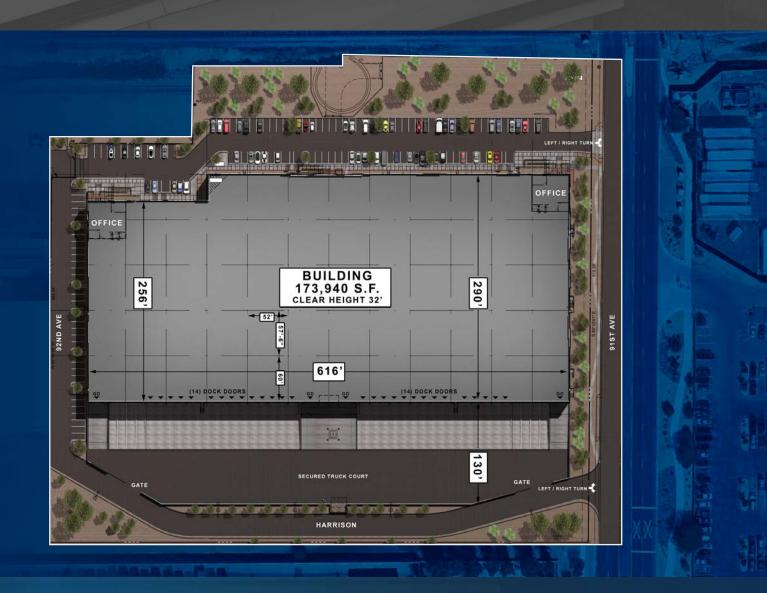

## 620 S. 91ST AVENUE TOLLESON | AZ 85353

- Delivery 2nd Q 2020
- Divisible to 45,000 SF
- (28) 9'x10' Dock Doors
- (4) 12'X14' Grade Level Doors
- 32' Clear Height
- 130' Truck Court Depth
- 3,600 Amps 277/480V 3Phase
- ESFR Fire Sprinkler System

- Concrete Truck Court
- R-19 Insulation
- Spec Delivered LED Lighting
- Parking Ratio as 0.8/1,000 SF
- Skylights in Warehouse
- Truck Court to be Fenced and Gated
- 7 Inch Concrete Slab

D/AQ Corp. #01129558. Maps Courtesy @Google & @Microsoft. Although all information is furnished regarding for sale, rental or financing is from sources deemed reliable, such information has not been verified and no express representation is made nor is any to be implied as to the accuracy thereof, and it is submitted subject to errors, omissions, changes of price, rental or other conditions, prior sale, lease or financing, or withdrawal without notice.