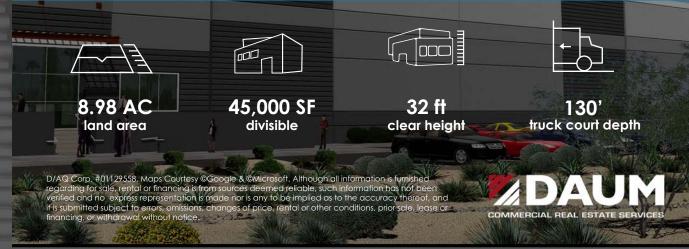

## 620 S. 91ST AVENUE TOLLESON | AZ 85353

- Delivery 2nd Q 2020
- Divisible to 45,000 SF
- (28) 9'x10' Dock Doors
- (4) 12'X14' Grade Level Doors
- 32' Clear Height
- 130' Truck Court Depth
- 3,600 Amps 277/480V 3Phase
- ESFR Fire Sprinkler System

- Concrete Truck Court
- R-19 Insulation
- Spec Delivered LED Lighting
- Parking Ratio as 0.8/1,000 SF
- Skylights in Warehouse
- Truck Court to be Fenced and Gated
- 7 Inch Concrete Slab

D/AQ Corp. #01129558. Maps Courtesy @Google & @Microsoft. Although all information is furnished regarding for sale, rental or financing is from sources deemed reliable, such information has not been verified and no express representation is made nor is any to be implied as to the accuracy thereof, and it is submitted subject to errors, omissions, changes of price, rental or other conditions, prior sale, lease or financing, or withdrawal without notice.