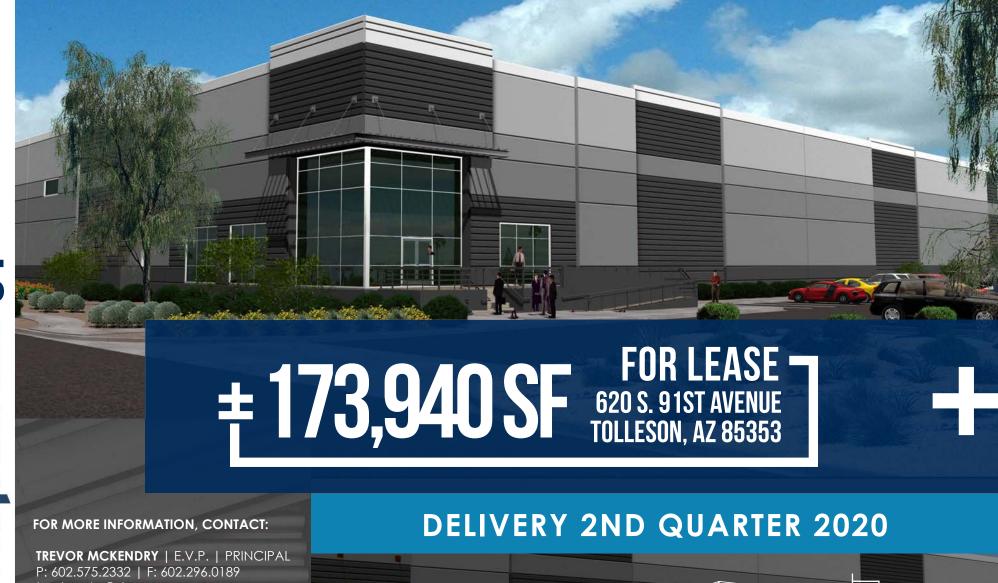

## 620 S. 91ST AVENUE TOLLESON | AZ 85353

- Delivery 2nd Q 2020
- Divisible to 45,000 SF
- (28) 9'x10' Dock Doors
- (4) 12'X14' Grade Level Doors
- 32' Clear Height
- 130' Truck Court Depth
- 3,600 Amps 277/480V 3Phase
- ESFR Fire Sprinkler System

- Concrete Truck Court
- R-19 Insulation
- Spec Delivered LED Lighting
- Parking Ratio as 0.8/1,000 SF
- Skylights in Warehouse
- Truck Court to be Fenced and Gated
- 7 Inch Concrete Slab

D/AQ Corp. #01129558. Maps Courtesy @Google & @Microsoft. Although all information is furnished regarding for sale, rental or financing is from sources deemed reliable, such information has not been verified and no express representation is made nor is any to be implied as to the accuracy thereof, and it is submitted subject to errors, omissions, changes of price, rental or other conditions, prior sale, lease or financing, or withdrawal without notice.