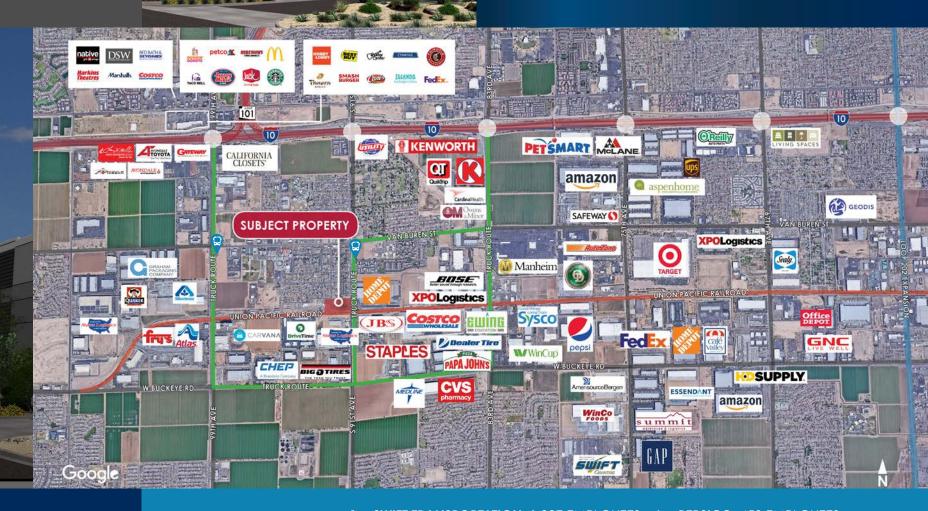

**AERIAL** 

## 620 S. 91ST AVENUE TOLLESON | AZ 85353

NO. EMPLOYEES

- 1. **SWIFT TRANSPORTATION:** 1,387 EMPLOYEES
- 2. AMAZON: 1,002 EMPLOYEES
- 3. PAPA JOHNS: 805 EMPLOYEES
- 4. ATLAS LOGISTIC GROUP: 647 EMPLOYEES
- 5. CAFE VALLEY INC: 500 EMPLOYEES

- 6. **PEPSICO**: 450 EMPLOYEES
- 7. **AUTOZONE**: 410 EMPLOYEES
- 8. ALBERSONS: 350 EMPLOYEES
- 9. SYSCO: 330 EMPLOYEES

FOR LEASE

+ 173,940 SF 620 S. 91ST AVENUE TOLLESON, AZ 85353

FOR MORE INFORMATION, CONTACT: