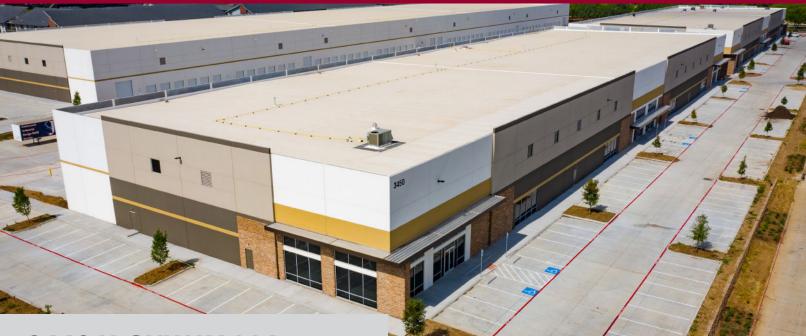

## ±33,183 SF WAREHOUSE | BUILDING 2 | DISTRIBUTION

### **3440 HIGHWAY 114**

Fort Worth, TX 76177

## **AVAILABILITY HIGHLIGHTS**

- ±33,183 SF Total Available
- ±2,262 SF Office
- 32' Clear Height
- 12 Dock High Doors
- 1 Ramped Door
- 160' Building Depth
- 50' x 52' Column Spacing
- **ESFR Sprinklers**
- 190' Truck Court
- Available for Occupancy
- 1st Generation Space