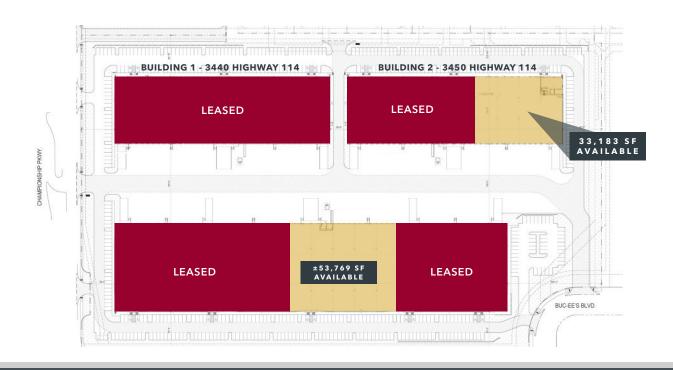

## ±33,183 SF WAREHOUSE | BUILDING 2 | DISTRIBUTION

## **AVAILABILITY HIGHLIGHTS**

- ±33,183 SF Total Available
- ±2,262 SF Office
- 32' Clear Height
- 12 Dock High Doors
- 1 Ramped Door
- 160' Building Depth
- 50' x 52' Column Spacing
- **ESFR Sprinklers**
- 190' Truck Court
- Available for Occupancy
- 1st Generation Space