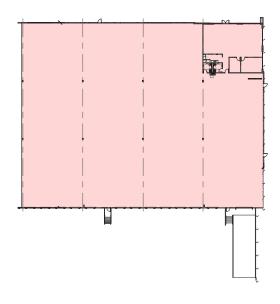

# FOR LEASE

## ±33,183 SF WAREHOUSE | BUILDING 2 | DISTRIBUTION



### **3440 HIGHWAY 114**

Fort Worth, TX 76177



## **AVAILABILITY HIGHLIGHTS**

- ±33,183 SF Total Available
- ±2,262 SF Office
- 32' Clear Height
- 12 Dock High Doors
- 1 Ramped Door
- 160' Building Depth
- 50' x 52' Column Spacing
- **ESFR Sprinklers**
- 190' Truck Court
- Available for Occupancy
- 1st Generation Space

#### FOR LEASING INFORMATION:

972.934.4015







**LEASING:** 

## **FOR LEASE**

### FLOOR PLAN

OFFICE ± 2,262 SF WAREHOUSE ± 30,921 SF TOTAL ± 33,183 SF





#### FOR LEASING INFORMATION:

**Nathan Denton, SIOR Principal** 

972.934.4015

**Reid Bassinger, SIOR Principal** 

ndenton@lee-associates.com rbassinger@lee-associates.com 972.934.4013

### **DEVELOPMENT:**





### **LEASING:**



COMMERCIAL REAL ESTATE SERVICES

14950 Quorum Drive, Suite 100 Dallas, Texas 75254 972.934.4000 lee-associates.com