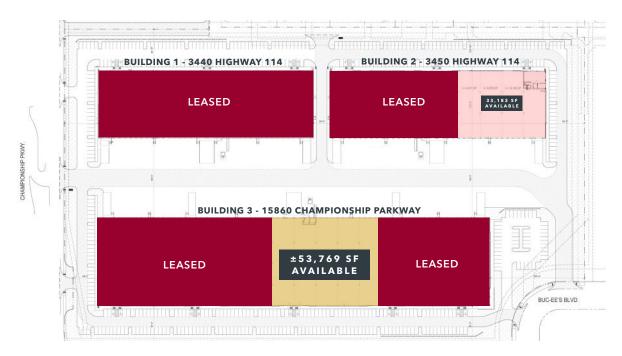

# FOR LEASE

## ±53,769 WAREHOUSE | BUILDING 3 | DISTRIBUTION



### **15860 CHAMPIONSHIP PKWY**

Fort Worth, TX 76177



## **AVAILABILITY HIGHLIGHTS**

- ±53,769 SF Total Available
- **BTS Office**
- 32' Clear Height
- 13 Dock High Doors
- 2 Ramped Doors
- 210' Building Depth
- 50' x 52' Column Spacing
- **ESFR Sprinklers**
- 190' Truck Court
- Available for Occupancy
- 1st Generation Space

#### FOR LEASING INFORMATION:

972.934.4015

**DEVELOPMENT:** 





**LEASING:** 

# **FOR LEASE**

### SITE PLAN



## **BUILDING AVAILABILITY**



#### FOR LEASING INFORMATION:

**Nathan Denton, SIOR Principal** 

972.934.4015

**Reid Bassinger, SIOR Principal** 

ndenton@lee-associates.com rbassinger@lee-associates.com 972.934.4013

DEVELOPMENT:





**LEASING:** 



COMMERCIAL REAL ESTATE SERVICES

14950 Quorum Drive, Suite 100 Dallas, Texas 75254 972.934.4000 lee-associates.com