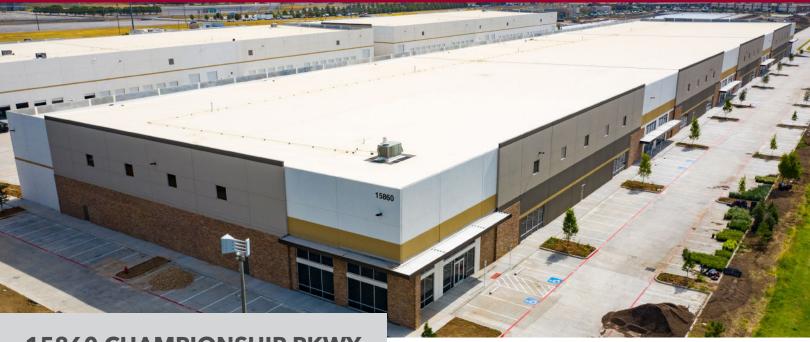

### **15860 CHAMPIONSHIP PKWY**

Fort Worth, TX 76177

## **AVAILABILITY HIGHLIGHTS**

- ±53,769 SF Total Available
- **BTS Office**
- 32' Clear Height
- 13 Dock High Doors
- 2 Ramped Doors
- 210' Building Depth
- 50' x 52' Column Spacing
- **ESFR Sprinklers**
- 190' Truck Court
- Available for Occupancy
- 1st Generation Space