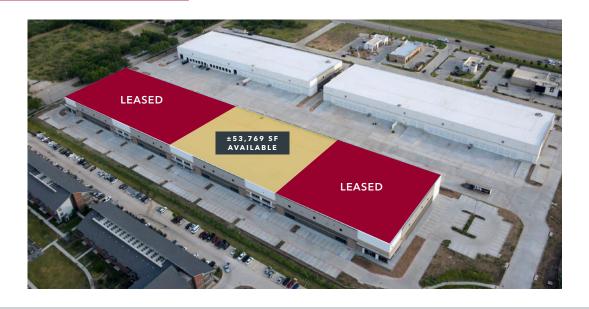

# FOR LEASE

## ±53,769 WAREHOUSE | BUILDING 3 | DISTRIBUTION



### **15860 CHAMPIONSHIP PKWY**

Fort Worth, TX 76177



## **AVAILABILITY HIGHLIGHTS**

- ±53,769 SF Total Available
- **BTS Office**
- 32' Clear Height
- 13 Dock High Doors
- 2 Ramped Doors
- 210' Building Depth
- 50' x 52' Column Spacing
- **ESFR Sprinklers**
- 190' Truck Court
- Available for Occupancy
- 1st Generation Space

#### FOR LEASING INFORMATION:

972.934.4015

**DEVELOPMENT:** 





**LEASING:** 

# **FOR LEASE**

### SITE PLAN



## **BUILDING AVAILABILITY**



#### FOR LEASING INFORMATION:

**Nathan Denton, SIOR Principal** 

972.934.4015

**Reid Bassinger, SIOR Principal** 

ndenton@lee-associates.com rbassinger@lee-associates.com 972.934.4013

DEVELOPMENT:





**LEASING:** 



COMMERCIAL REAL ESTATE SERVICES

14950 Quorum Drive, Suite 100 Dallas, Texas 75254 972.934.4000 lee-associates.com