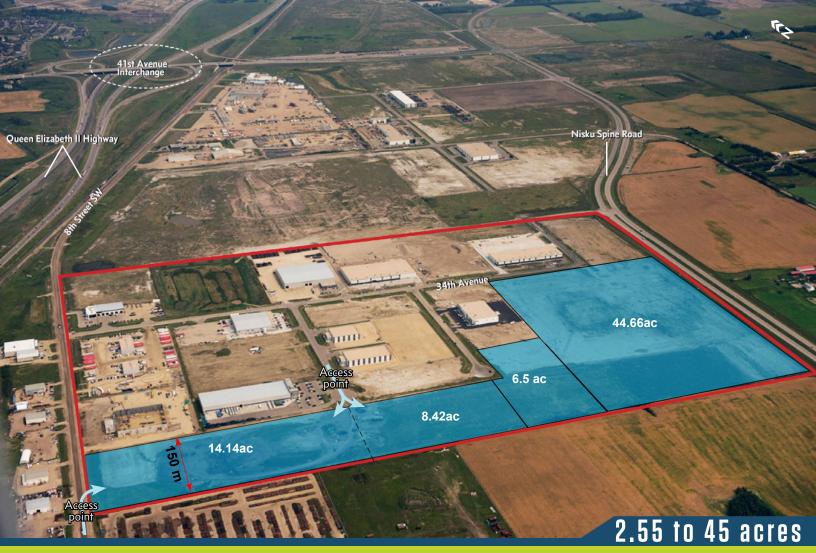

# LAND for SALE/LEASE

## Property Highlights

- Build to Suit / Lease opportunities
- Industrial zoned land (IND)
- Leduc County boasts the lowest property taxes in the greater Edmonton area
- Direct access to major transportation routes including QEII Highway, Anthony Henday Drive and Edmonton International Airport.

#### Site Plan

Ideally positioned along the Nisku Spine Road with quick and easy access to all major arterial roadways including the 41st Avenue interchange, QEII highway and Anthony Henday Drive.

This area has quickly become a prominent industrial hub bordering the Edmonton City limits with competitive property tax rates in comparison to the City of Edmonton.