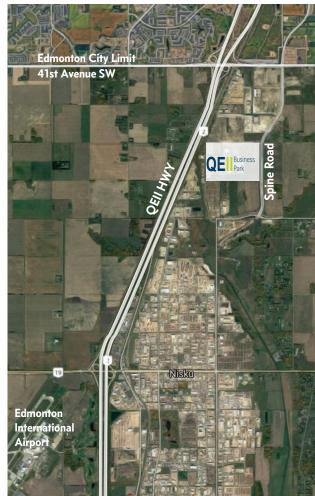

## Exceptional Location

Hor

#### Site Plan

Ideally positioned along the Nisku Spine Road with quick and easy access to all major arterial roadways including the 41st Avenue interchange, QEII highway and Anthony Henday Drive.

This area has quickly become a prominent industrial hub bordering the Edmonton City limits with competitive property tax rates in comparison to the City of Edmonton.