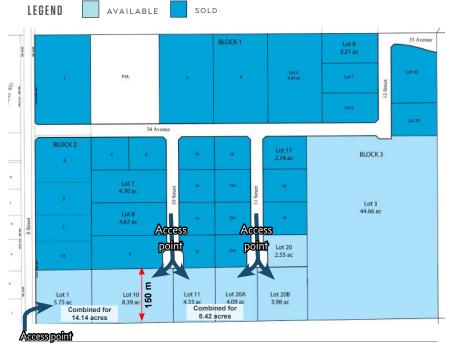

#### Site Plan

Ideally positioned along the Nisku Spine Road with quick and easy access to all major arterial roadways including the 41st Avenue interchange, QEII highway and Anthony Henday Drive.

This area has quickly become a prominent industrial hub bordering the Edmonton City limits with competitive property tax rates in comparison to the City of Edmonton.