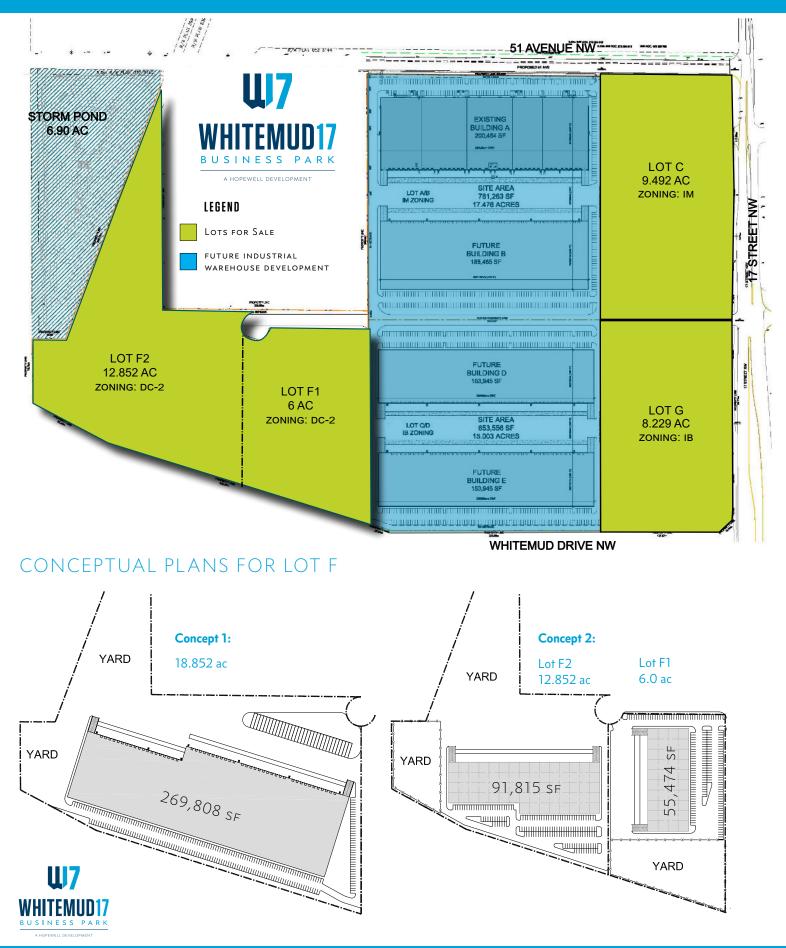

### **HIGHLIGHTS**

| TOTAL AREA: | Approximately 79 acres                                                   |
|-------------|--------------------------------------------------------------------------|
| SITE:       | Can be subdivided to provide various sizes & configurations              |
| Services:   | Municial water, sanitary & storm, power, natural gas, telecommunications |
| Zoning:     | I-M (medium industrial)<br>I-B (industrial business zone)<br>DC-2        |

# LOTS FOR SALE

Hopewell<sup>\*</sup>