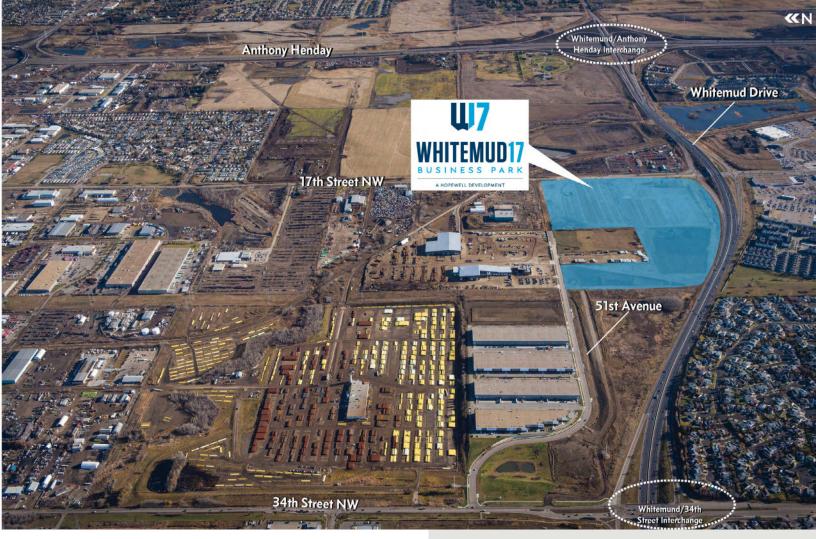

# WHITEMUD17 BUSINESS PARK

Whitemud17 Business Park is strategically positioned within Edmonton's southeast industrial area along Whitemud Drive and 17th Street. The development offers tenants and owner-user groups a unique opportunity to customize a facility by providing multiple options in land size, building configurations, and yard layout. Whitemud17 Business Park can accommodate a variety of uses ranging from oil and gas service operators, distribution, manufacturing, warehouseing, equipment storage and more.

### **HIGHLIGHTS**

| TOTAL AREA: | Approximately 79 acres                                                   |
|-------------|--------------------------------------------------------------------------|
| SITE:       | Can be subdivided to provide various sizes & configurations              |
| Services:   | Municial water, sanitary & storm, power, natural gas, telecommunications |
| Zoning:     | I-M (medium industrial)<br>I-B (industrial business zone)<br>DC-2        |