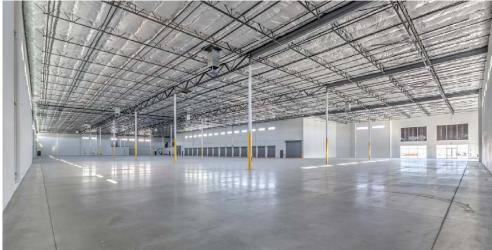

- ±84,825 Total SF
- Divisible to ±35,188 SF for up to 2 Tenants
- LED Warehouse Lights
- (14) ±9' x ±10' Dock Loading Doors
- (2) ±16' x ±14' Grade Loading Doors
- ±32' Clear Height
- Typical (±50'-0" x ±52'-6") Speed Bay (±60'-0" x ±59'-8 3/8" Centerline of Panel)

- ±1,908 SF Spec Office
- 6" Reinforced Concrete Slab
- ESFR Sprinklers
- ±2,500 Amps 277/480V
- 90 Parking Spaces
- ±130' Truck Court (Secured truck court capable for single tenant user)
- Situated on ±4.59 Acres
- Zoning: Industrial Heavy (IH)