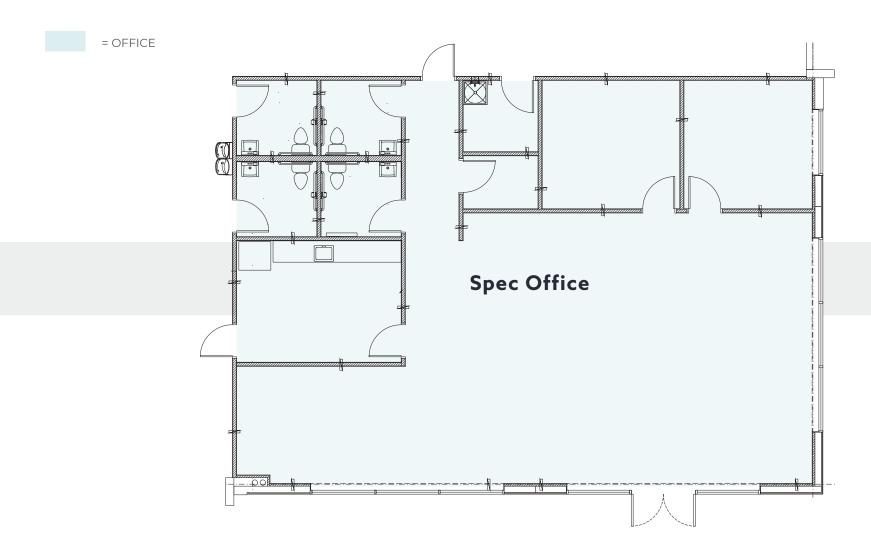

- ±1,908 SF Spec Office
- 6" Reinforced Concrete Slab
- ESFR Sprinklers
- ±2,500 Amps 277/480V
- 90 Parking Spaces
- ±130' Truck Court (Secured truck court capable for single tenant user)
- Situated on ±4.59 Acres
- Zoning: Industrial Heavy (IH)