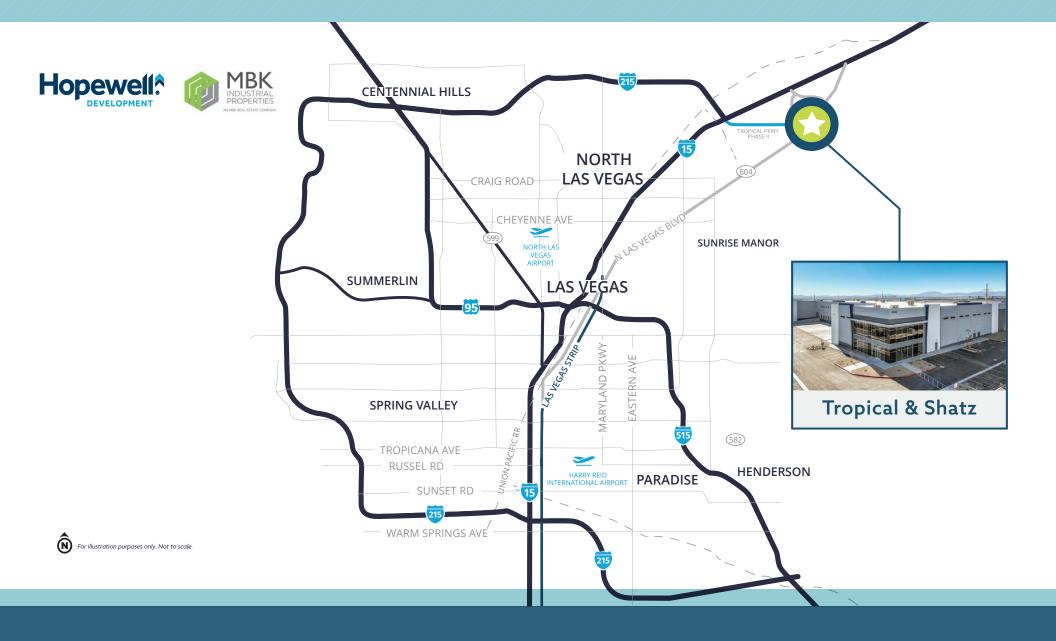

±15.5 MILES TO THE I-215 & I-11/US-95

±12 MILES TO THE LAS VEGAS STRIP

6535 E. Tropical Parkway Las Vegas, NV 89115

Conveniently located in the North Las Vegas Submarket, this project provides excellent connectivity to I-15 via East Tropical Parkway.