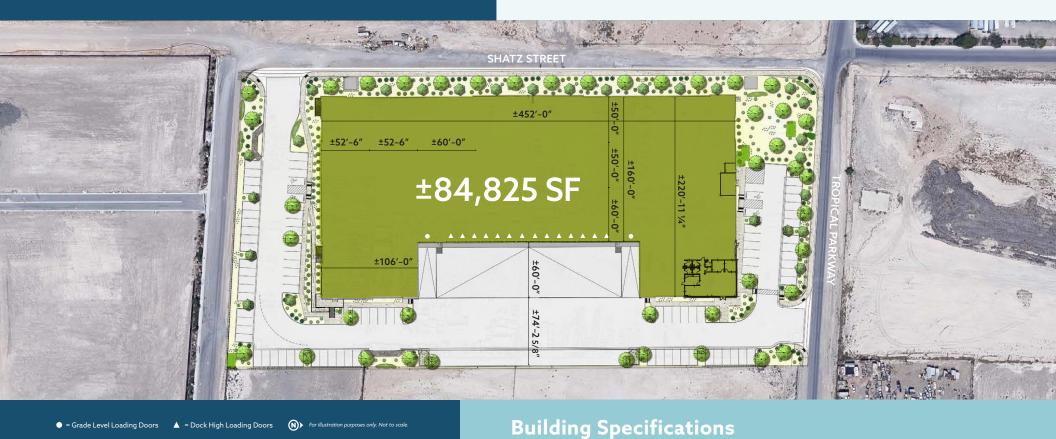

- ±84,825 Total SF
- Divisible to ±35,188 SF for up to 2 Tenants
- LED Warehouse Lights
- (14) ±9' x ±10' Dock Loading Doors
- (2) ±16' x ±14' Grade Loading Doors
- ±32' Clear Height
- Typical (±50'-0" x ±52'-6") Speed Bay (±60'-0" x ±59'-8 3/8" Centerline of Panel)

- ±1,908 SF Spec Office
- 6" Reinforced Concrete Slab
- ESFR Sprinklers
- ±2,500 Amps 277/480V
- 90 Parking Spaces
- ±130' Truck Court (Secured truck court capable for single tenant user)
- Situated on ±4.59 Acres
- Zoning: Industrial Heavy (IH)