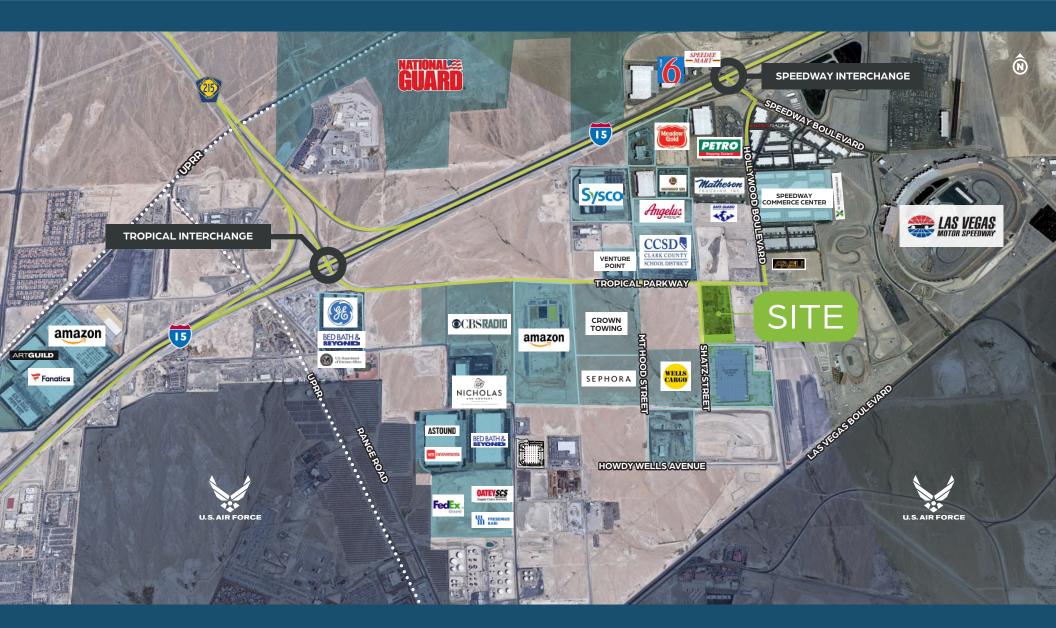

**±84,825 Total SF** 

Warehouse/Office Space

JOINT VENTURE OF:

LISTED BY:

6535 E. Tropical Parkway Las Vegas, NV 89115

±2.5 MILES TO THE I-15 VIA E. CHEYENNE AVENUE

±13 MILES TO THE HARRY REID INTERNATIONAL AIRPORT

±15.5 MILES TO THE I-215 & I-11/US-95

±12 MILES TO THE LAS VEGAS STRIP

6535 E. Tropical Parkway Las Vegas, NV 89115

Conveniently located in the North Las Vegas Submarket, this project provides excellent connectivity to I-15 via East Tropical Parkway.