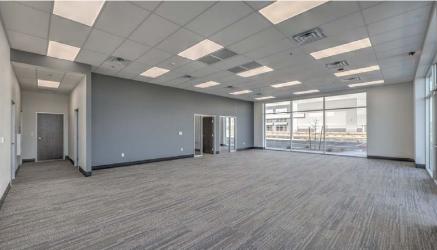

- ±1,908 SF Spec Office
- 6" Reinforced Concrete Slab
- ESFR Sprinklers
- ±2,500 Amps 277/480V
- 90 Parking Spaces
- ±130' Truck Court (Secured truck court capable for single tenant user)
- Situated on ±4.59 Acres
- Zoning: Industrial Heavy (IH)