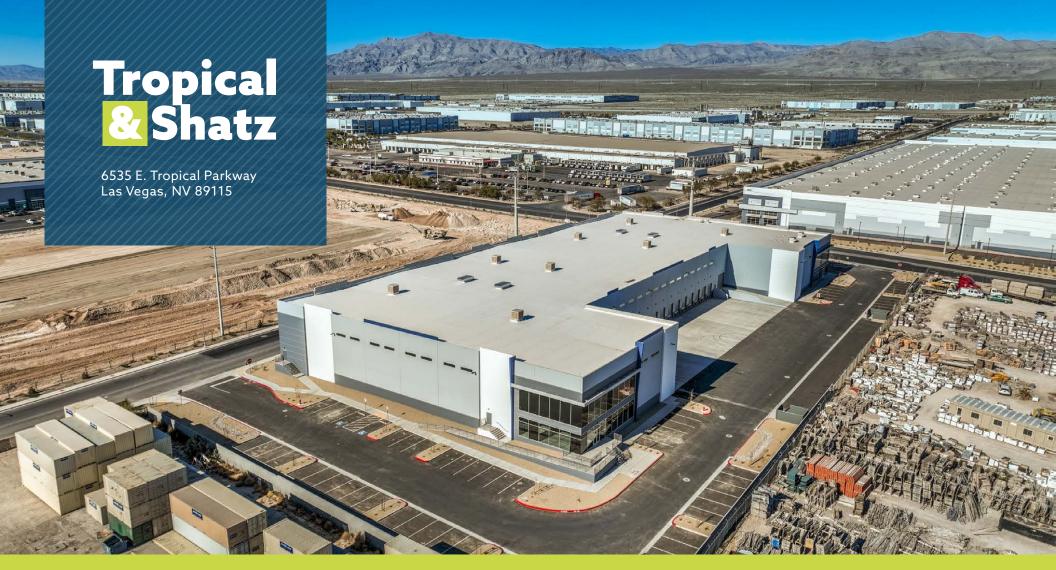

## Tropical & Shatz

6535 E. Tropical Parkway Las Vegas, NV 89115 \$100 FOR QUALIFIED TOURS AS BROKER BONUSES

Deal Requirements and Conditions Apply. Subject to Change.

\$25 FOR LEASE SIGNED BY END OF Q2 2025!

**±84,825 Total SF** 

Warehouse/Office Space

JOINT VENTURE OF:

LISTED BY:

6535 E. Tropical Parkway Las Vegas, NV 89115

±2.5 MILES TO THE I-15 VIA E. CHEYENNE AVENUE

±13 MILES TO THE HARRY REID INTERNATIONAL AIRPORT

- ±84,825 Total SF
- Divisible to ±35,188 SF for up to 2 Tenants
- LED Warehouse Lights
- (14) ±9' x ±10' Dock Loading Doors
- (2) ±16' x ±14' Grade Loading Doors
- ±32' Clear Height
- Typical (±50'-0" x ±52'-6") Speed Bay (±60'-0" x ±59'-8 3/8" Centerline of Panel)

- ±1,908 SF Spec Office
- 6" Reinforced Concrete Slab
- ESFR Sprinklers
- ±2,500 Amps 277/480V
- 90 Parking Spaces
- ±130' Truck Court (Secured truck court capable for single tenant user)
- Situated on ±4.59 Acres
- Zoning: Industrial Heavy (IH)