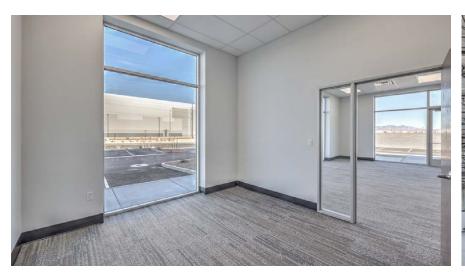

- ±1,908 SF Spec Office
- 6" Reinforced Concrete Slab
- ESFR Sprinklers
- ±2,500 Amps 277/480V
- 90 Parking Spaces
- ±130' Truck Court (Secured truck court capable for single tenant user)
- Situated on ±4.59 Acres
- Zoning: Industrial Heavy (IH)