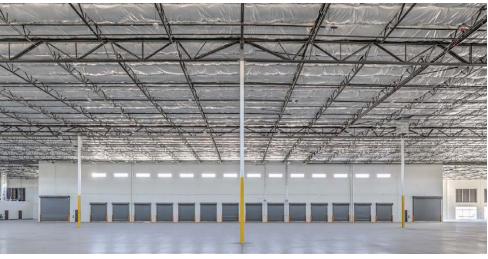

- ±84,825 Total SF
- Divisible to ±35,188 SF for up to 2 Tenants
- LED Warehouse Lights
- (14) ±9' x ±10' Dock Loading Doors
- (2) ±16' x ±14' Grade Loading Doors
- ±32' Clear Height
- Typical (±50'-0" x ±52'-6") Speed Bay (±60'-0" x ±59'-8 3/8" Centerline of Panel)

- ±1,908 SF Spec Office
- 6" Reinforced Concrete Slab
- ESFR Sprinklers
- ±2,500 Amps 277/480V
- 90 Parking Spaces
- ±130' Truck Court (Secured truck court capable for single tenant user)
- Situated on ±4.59 Acres
- Zoning: Industrial Heavy (IH)