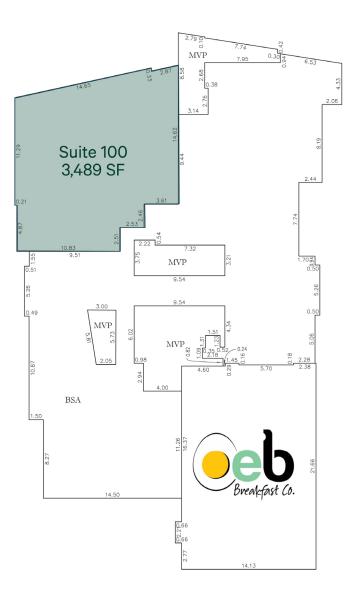

## Floor Plan

3,489

SF of Retail Space Available

31

**Total Storeys of Office** 

405,000

Total SF of Offices

Major Tenants: Nutrien, RBC Dominion Security, TD Bank, EY, Scotiabank, Canpotex, MLT Atkins, McKercher LLP, 7Shifts, and IG Wealth Management.

### **Details**

+ Available: 3,489 SF

+ Zoning: DCD1

+ Architectural Control: AC

+ Total SF of Offices: ±405,000 SF

**+ Parcel:** 203275515

+ Net Asking Rate: \$34.00 PSF

+ Operating Costs: \$16.00 (est.)