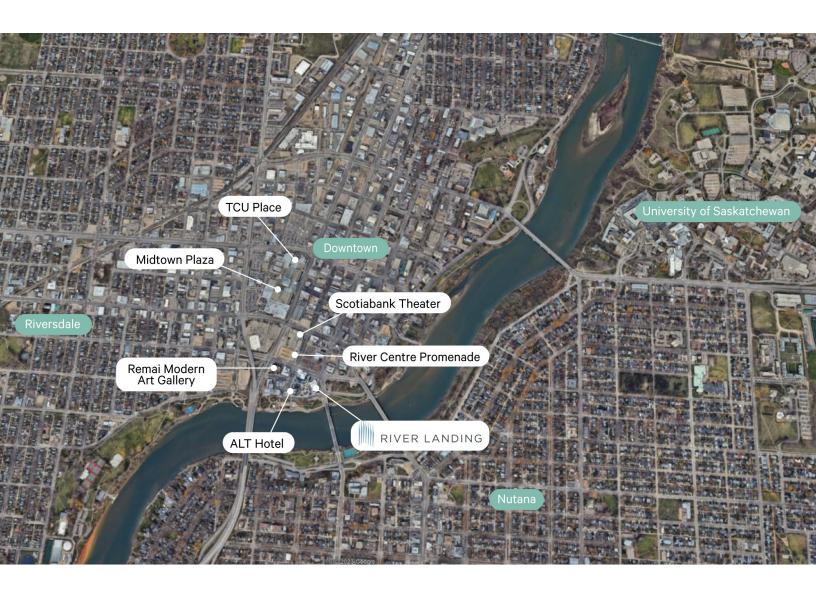

# River Landing East Tower

Opportunity to service the River Landing Development

Walkways

#100 409 3rd Avenue South is located along the South Saskatchewan River at the epicenter of downtown Saskatoon. This location benefits from being on the ground floor of River Landing, home to over 405,000 SF of office space and surrounded by dining, shopping, boutiques, entertainment, outdoor plazas and cultural attractions. Building occupants have access to in-house conference centers and fitness facilities, public plaza and green spaces including walking trails along the South Saskatchewan River.