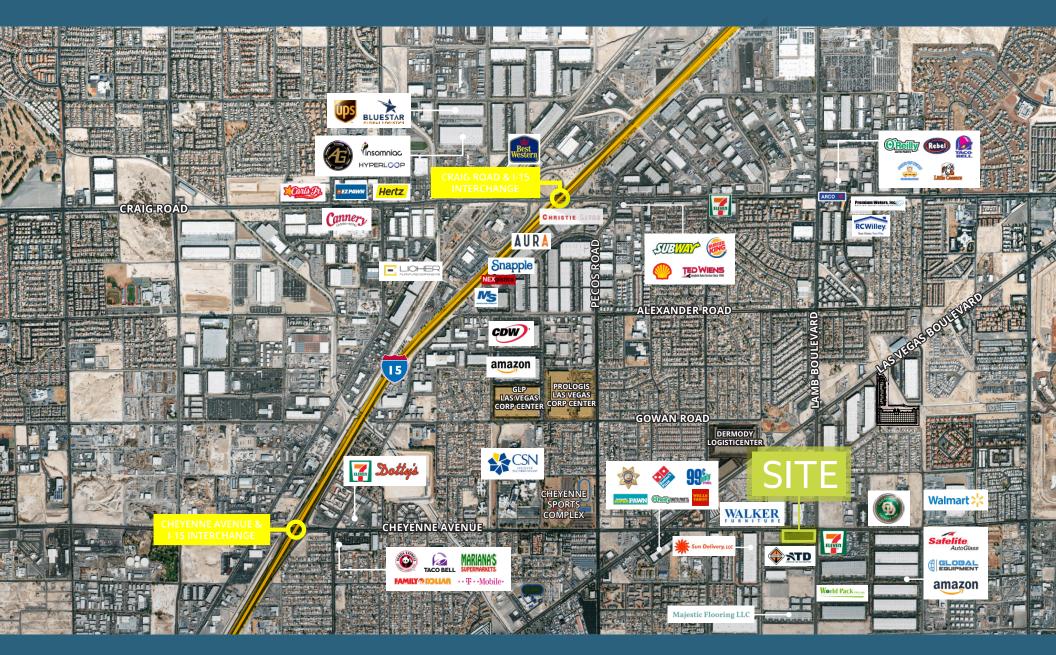

**Exclusive Listing By:** 

SWC of E Cheyenne Avenue and N Lamb Boulevard Las Vegas, NV 89115

±2.5 MILES TO THE I-15 VIA E. CHEYENNE AVENUE

±13 MILES TO THE HARRY REID INTERNATIONAL AIRPORT

±15.5 MILES TO THE I-215 & I-11/US-95

## North Las Vegas Submarket

Cheyenne & Lamb

SWC of E Cheyenne Avenue and N Lamb Boulevard Las Vegas, NV 89115 Joint Venture Of:

Paul Sweetland, SIOR +1 702 836 3750 paul.sweetland@colliers.com License # NV-S.0043604 Jerry Doty, SIOR +1 702 836 3735 jerry.doty@colliers.com License # NV-5.0172045 Chris Lane, SIOR, CCIM +1 702 836 3728 chris.lane@colliers.com License # NV-S.0166896 Exclusive Listing By: