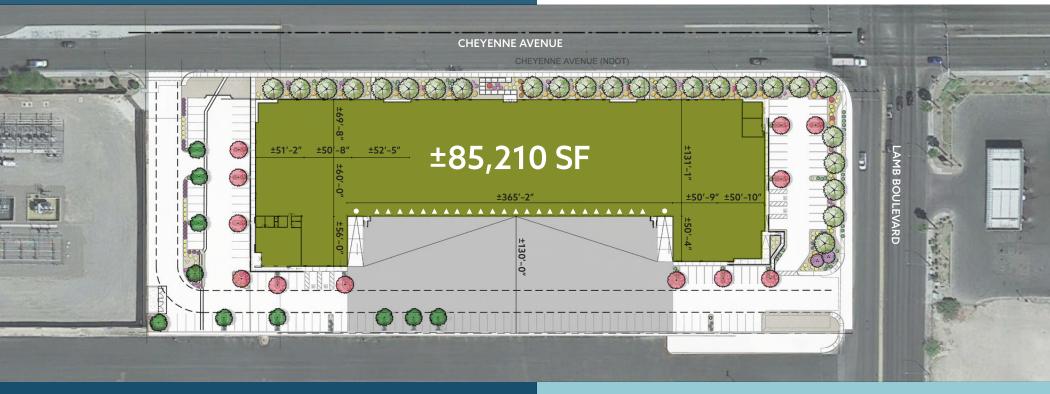

±12 MILES TO THE LAS VEGAS STRIP

SWC of E Cheyenne Avenue and N Lamb Boulevard Las Vegas, NV 89115

For illustration purposes only. Not to scale. 

Grade Level Loading Doors

▲ = Dock High Loading Doors

## **Building Specifications**

Conveniently located in the North Las Vegas Submarket, this project provides excellent connectivity to I-15 via E Cheyenne Avenue.

- ±85,210 Total SF
- Divisible to ±35,188 SF for up to 2 Tenants
- (24) ±9' x ±10' Dock Loading Doors
- (2) ±12' x ±14' Grade Loading Doors
- ±32' Clear Height
- Speed Bay ±60'-0" and Typical Column Spacing ±52'-0"
- ±2,160 SF Spec Office

- 6" Reinforced Concrete Slab
- ESFR Sprinklers with K16.8 Heads
- ±2500A 480/277V 3Ph
- Warehouse LED Lighting
- 141 Parking Spaces
- ±130' Truck Court (Secured truck court capable for single tenant user)
- Situated on ±5.04 Acres