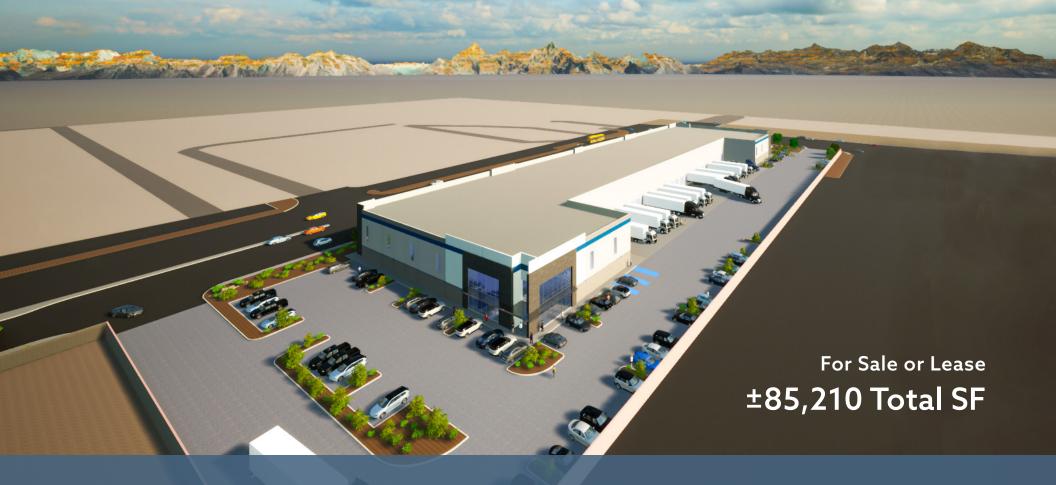

±12 MILES TO THE LAS VEGAS STRIP

SWC of E Cheyenne Avenue and N Lamb Boulevard Las Vegas, NV 89115

For illustration purposes only. Not to scale. 

Grade Level Loading Doors

▲ = Dock High Loading Doors

## **Building Specifications**

Conveniently located in the North Las Vegas Submarket, this project provides excellent connectivity to I-15 via E Cheyenne Avenue.

- ±85,210 Total SF
- Divisible to ±35,188 SF for up to 2 Tenants
- (24) ±9' x ±10' Dock Loading Doors
- (2) ±12' x ±14' Grade Loading Doors
- ±32' Clear Height
- Speed Bay ±60'-0" and Typical Column Spacing ±52'-0"
- ±2,160 SF Spec Office

SWC of E Cheyenne Avenue and N Lamb Boulevard Las Vegas, NV 89115