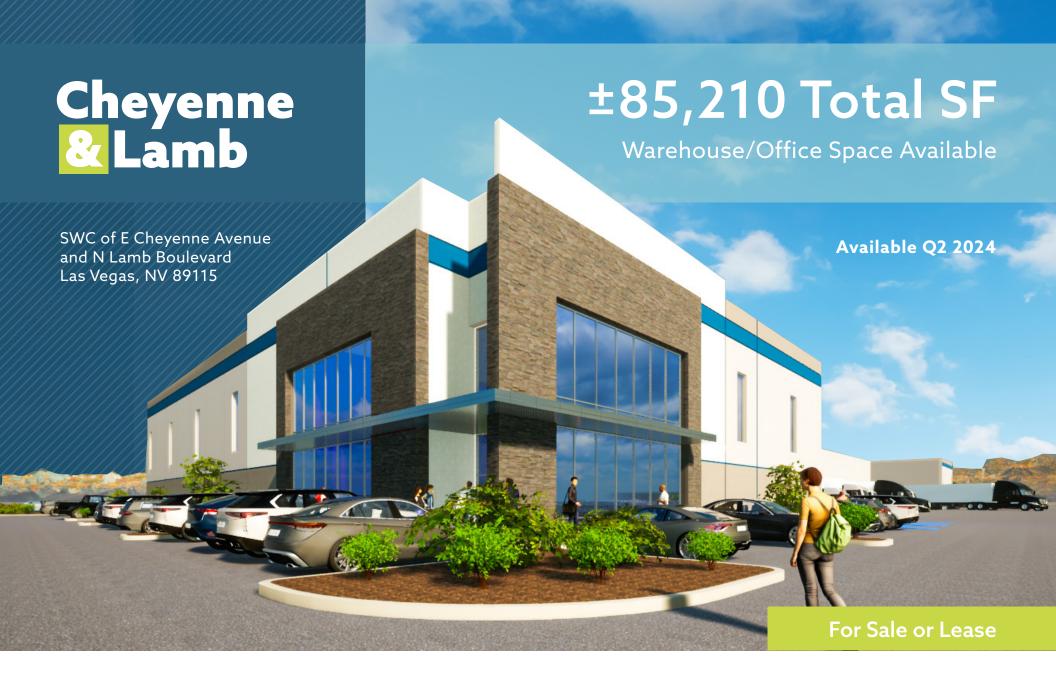

**Exclusive Listing By:** 

SWC of E Cheyenne Avenue and N Lamb Boulevard Las Vegas, NV 89115

±2.5 MILES TO THE I-15 VIA E. CHEYENNE AVENUE

±13 MILES TO THE HARRY REID INTERNATIONAL AIRPORT

±15.5 MILES TO THE I-215 & I-11/US-95

## **Building Specifications**

Conveniently located in the North Las Vegas Submarket, this project provides excellent connectivity to I-15 via E Cheyenne Avenue.

- ±85,210 Total SF
- Divisible to ±35,188 SF for up to 2 Tenants
- (24) ±9' x ±10' Dock Loading Doors
- (2) ±12' x ±14' Grade Loading Doors
- ±32' Clear Height
- Speed Bay ±60'-0" and Typical Column Spacing ±52'-0"
- ±2,160 SF Spec Office

- 6" Reinforced Concrete Slab
- ESFR Sprinklers with K16.8 Heads
- ±2500A 480/277V 3Ph
- Warehouse LED Lighting
- 141 Parking Spaces
- ±130' Truck Court (Secured truck court capable for single tenant user)
- Situated on ±5.04 Acres