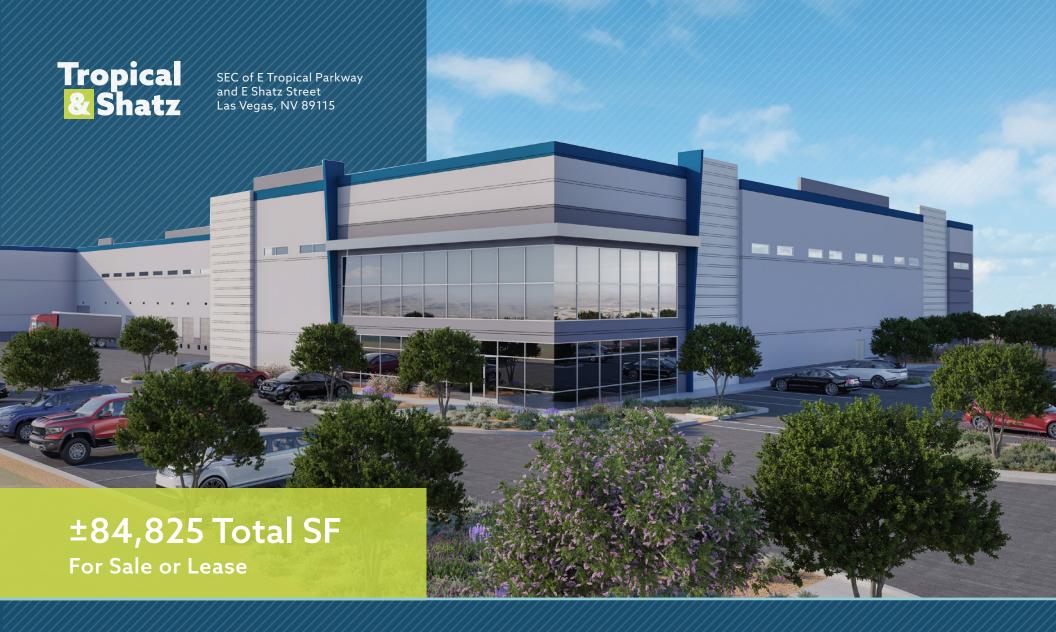

**Exclusive Listing By:** 

SEC of E Tropical Parkway and E Shatz Street Las Vegas, NV 89115

±2.5 MILES TO THE I-15 VIA E. CHEYENNE AVENUE

±13 MILES TO THE HARRY REID INTERNATIONAL AIRPORT

±15.5 MILES TO THE I-215 & I-11/US-95

## **Building Specifications**

- ±84.825 Total SF
- Divisible to ±35,188 SF for up to 2 Tenants
- (14) ±9' x ±10' Dock Loading Doors
- (2) ±16' x ±14' Grade Loading Doors
- ±32' Clear Height
- Typical (±50'-0" x ±52'-6") Speed Bay (±60'-0" x ±59'-8 3/8" Centerline of Panel)
- ±2,160 SF Spec Office

- 6" Reinforced Concrete Slab
- ESFR Sprinklers
- ±2,500 Amps 277/480V
- Warehouse LED Lighting
- 90 Parking Spaces
- ±130' Truck Court
  (Secured truck court capable
  for single tenant user)
- Situated on ±4.59 Acres