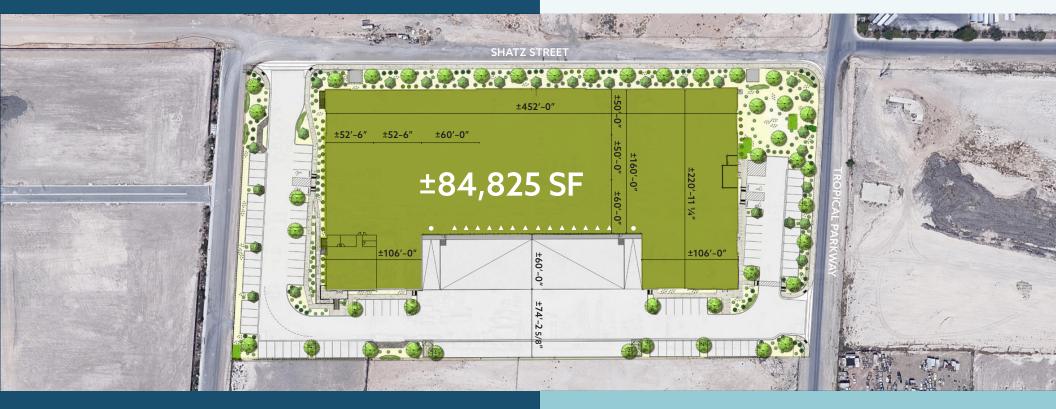

## **Building Specifications**

- ±84.825 Total SF
- Divisible to ±35,188 SF for up to 2 Tenants
- (14) ±9' x ±10' Dock Loading Doors
- (2) ±16' x ±14' Grade Loading Doors
- ±32' Clear Height
- Typical (±50'-0" x ±52'-6") Speed Bay (±60'-0" x ±59'-8 3/8" Centerline of Panel)
- ±2,160 SF Spec Office

- 6" Reinforced Concrete Slab
- ESFR Sprinklers
- ±2,500 Amps 277/480V
- Warehouse LED Lighting
- 90 Parking Spaces
- ±130' Truck Court
  (Secured truck court capable
  for single tenant user)
- Situated on ±4.59 Acres