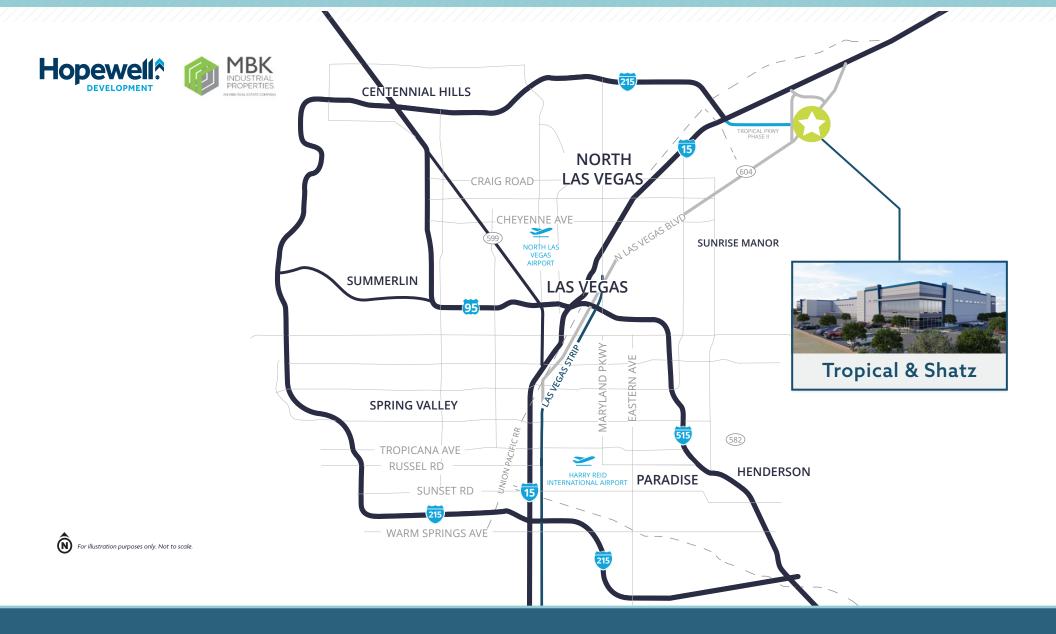

**Exclusive Listing By:** 

SEC of E Tropical Parkway and E Shatz Street Las Vegas, NV 89115

±2.5 MILES TO THE I-15 VIA E. CHEYENNE AVENUE

±13 MILES TO THE HARRY REID INTERNATIONAL AIRPORT

±15.5 MILES TO THE I-215 & I-11/US-95

±12 MILES TO THE LAS VEGAS STRIP

SEC of E Tropical Parkway and E Shatz Street Las Vegas, NV 89115

Conveniently located in the North Las Vegas Submarket, this project provides excellent connectivity to I-15 via East Tropical Parkway.

## North Las Vegas Submarket

Paul Sweetland, SIOR +1 702 836 3750 paul.sweetland@colliers.com License # NV-S.0043604

Jerry Doty, SIOR +1 702 836 3735 jerry.doty@colliers.com License # NV-S.0172045

Chris Lane, SIOR, CCIM +1 702 836 3728 chris.lane@colliers.com License # NV-S.0166896