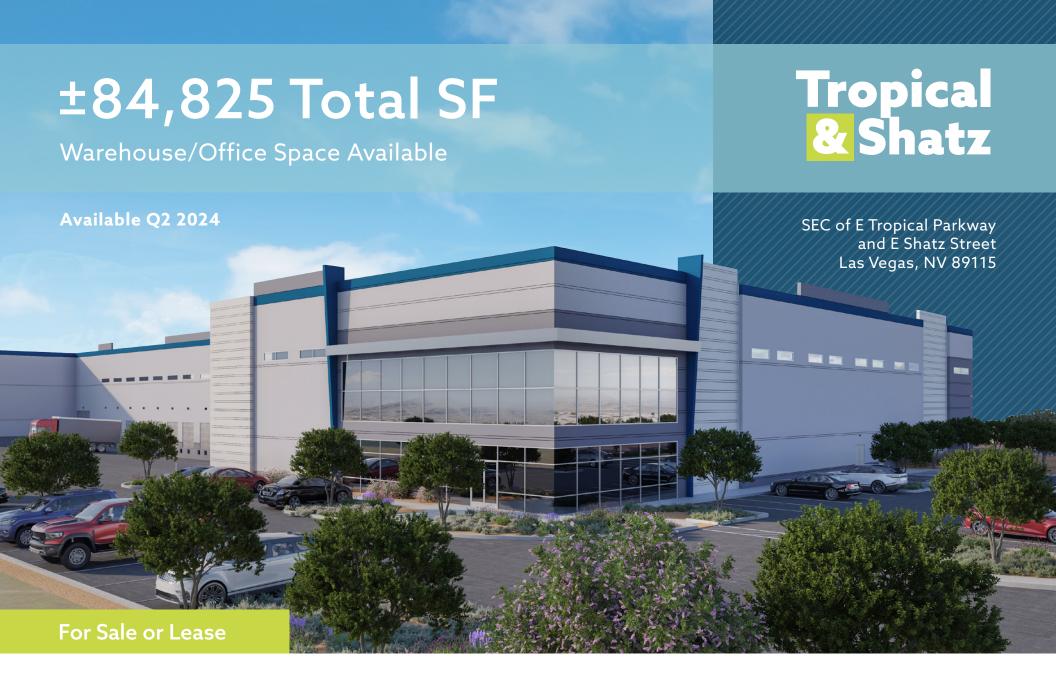

**Exclusive Listing By:** 

SEC of E Tropical Parkway and E Shatz Street Las Vegas, NV 89115

±2.5 MILES TO THE I-15 VIA E. CHEYENNE AVENUE

±13 MILES TO THE HARRY REID INTERNATIONAL AIRPORT

±15.5 MILES TO THE I-215 & I-11/US-95

±12 MILES TO THE LAS VEGAS STRIP

SEC of E Tropical Parkway and E Shatz Street Las Vegas, NV 89115