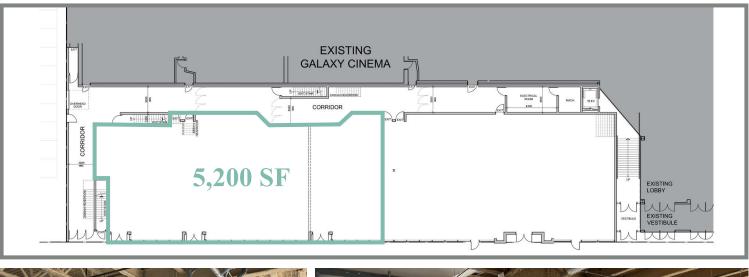

## For Lease

\$18.00 Asking Lease Rate

\$12.50

5,200 Available Square Footage

### Lease Opportunity

The subject property is available immediately and can be demised to accommodate various sizing requirements. The B6 - Downtown Commercial District zoning allows for a wide range of tenant uses. The River Centre Promenade is located in the bustling Downtown Business and entertainment district of Saskatoon. 2nd Avenue S is a primary street that serves to connect the centre of downtown towards the beautiful Meewasin Trail and South Saskatchewan River. This area is frequented by both locals and tourists, providing a steady stream of vehicle and foot traffic. The space is connected to Scotiabank Cineplex Cinema and is a short walk away from both Midtown Plaza and River Landing.