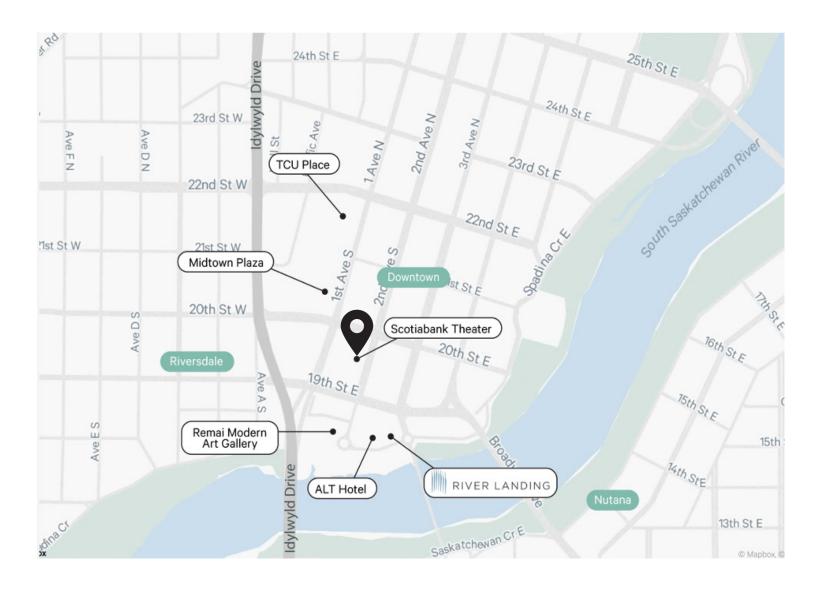

### Lease Opportunity

The subject property is available immediately and can be demised to accommodate various sizing requirements. The B6 - Downtown Commercial District zoning allows for a wide range of tenant uses. The River Centre Promenade is located in the bustling Downtown Business and entertainment district of Saskatoon. 2nd Avenue S is a primary street that serves to connect the centre of downtown towards the beautiful Meewasin Trail and South Saskatchewan River. This area is frequented by both locals and tourists, providing a steady stream of vehicle and foot traffic. The space is connected to Scotiabank Cineplex Cinema and is a short walk away from both Midtown Plaza and River Landing.